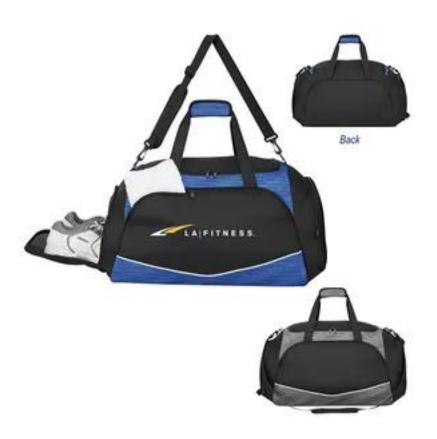

## **DELUXE ATHLETIC DUFFEL BAG**

| Product #              | TT984-171                                                                                                                                                                                                                                                                                                                                                                                                                                                                                                                                                                                                                               |
|------------------------|-----------------------------------------------------------------------------------------------------------------------------------------------------------------------------------------------------------------------------------------------------------------------------------------------------------------------------------------------------------------------------------------------------------------------------------------------------------------------------------------------------------------------------------------------------------------------------------------------------------------------------------------|
| Material & Description | <ul> <li>Made Of 600D Polyester With Elastic Knit</li> <li>Detachable/Adjustable Padded Shoulder Strap And Web Carrying Handles With Hook And Loop Closure Comfort Grip</li> <li>Side Web Pull Handle</li> <li>Double Zippered Main Compartment</li> <li>Large Front Zippered Pocket</li> <li>Side Zippered Compartment With Outside Mesh Pocket</li> <li>Side Zippered Shoe Compartment With Mesh Ventilation</li> <li>Accommodates Most Shoes Up To US Men's Size 18</li> <li>Spot Clean/Air Dry</li> <li>Imprint Area - 10" W x 6" H</li> <li>Approximate Bag Size - 24" W x 12" H x 14" D</li> <li>Minimum Quantity - 20</li> </ul> |
| Imprint Method         | Screen Printed                                                                                                                                                                                                                                                                                                                                                                                                                                                                                                                                                                                                                          |
| Additional Options     | Reverse side imprint :\$80(P) Set up charge \$0.08(P) Runcharge Extra Imprint color : \$80(P) Set up charge \$0.08(P) Runcharge Digital Proof: \$20(P)(Required)                                                                                                                                                                                                                                                                                                                                                                                                                                                                        |
|                        |                                                                                                                                                                                                                                                                                                                                                                                                                                                                                                                                                                                                                                         |