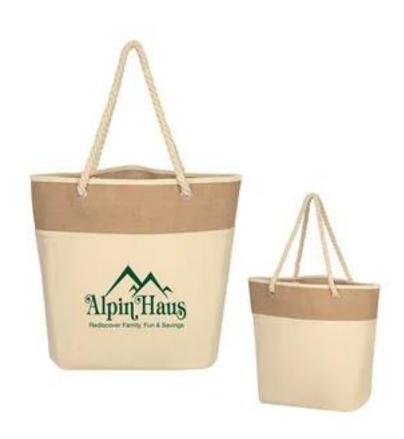

## **BURLAP ROPE TOTE BAG**

| Product #              | TT984-175                                                                                                                                                                                                                                                  |  |
|------------------------|------------------------------------------------------------------------------------------------------------------------------------------------------------------------------------------------------------------------------------------------------------|--|
| Material & Description | <ul> <li>Made Of 12 Oz. Cotton Canvas</li> <li>8" Bottom Gusset</li> <li>25" Rope Handles</li> <li>Spot Clean/Air Dry</li> <li>Imprint Area - 10" W x 7" H</li> <li>Approximate Bag Size - 19" W x 15" H x 8" D</li> <li>Minimum Quantity - 500</li> </ul> |  |
| Imprint Method         | Screen Printed                                                                                                                                                                                                                                             |  |
| Additional Options     | Reverse side imprint :\$80(P) Set up charge \$0.08(P) Runcharge Extra Imprint color : \$80(P) Set up charge \$0.08(P) Runcharge Digital Proof: \$20(P)(Required)                                                                                           |  |
| Prices Include         | FREESet-up Includes one side one color imprint                                                                                                                                                                                                             |  |
| Color                  | Natural Beige                                                                                                                                                                                                                                              |  |