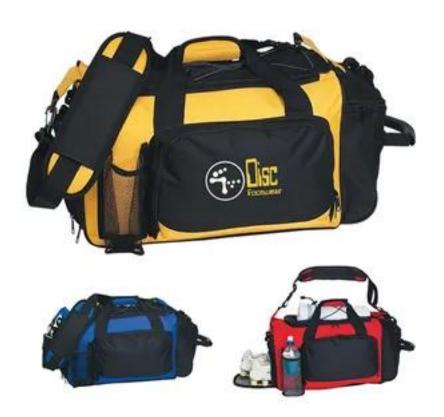

# **DELUXE SPORTS DUFFEL BAG**

| Product #              | TT984-202                                                                                                                                                                                                                                                                                                                                                                                                                                                                                                                                                                                                                                                |
|------------------------|----------------------------------------------------------------------------------------------------------------------------------------------------------------------------------------------------------------------------------------------------------------------------------------------------------------------------------------------------------------------------------------------------------------------------------------------------------------------------------------------------------------------------------------------------------------------------------------------------------------------------------------------------------|
| Material & Description | <ul> <li>Made Of 600D Polyester</li> <li>Detachable/Adjustable Padded Shoulder Strap And Web Carrying Handles With Hook And Loop Closure Comfort Grip</li> <li>Side Web Pull Handle With Comfortable Rubber Grip</li> <li>Double Zippered Main Compartment</li> <li>Side Double Zippered Shoe Compartment</li> <li>Front Double Zippered Pocket</li> <li>Side Zippered Pocket</li> <li>Side Mesh Pocket</li> <li>Mesh Closure For Circulation Of Air</li> <li>Bungee Cord Storage On Top</li> <li>Spot Clean/Air Dry</li> <li>Imprint Area - 6" W x 4" H</li> <li>Approximate Bag Size - 21" W x 13" H x 11" D</li> <li>Minimum Quantity - 20</li> </ul> |
| Imprint Method         | Screen Printed                                                                                                                                                                                                                                                                                                                                                                                                                                                                                                                                                                                                                                           |
| Additional Options     | Reverse side imprint :\$80(P) Set up charge \$0.08(P) Runcharge Extra Imprint color : \$80(P) Set up charge \$0.08(P) Runcharge                                                                                                                                                                                                                                                                                                                                                                                                                                                                                                                          |

|                | Digital Proof: \$20(P)(Required)               |
|----------------|------------------------------------------------|
| Prices Include | FREESet-up Includes one side one color imprint |
| Color          | Red, Yellow, Royal Blue                        |