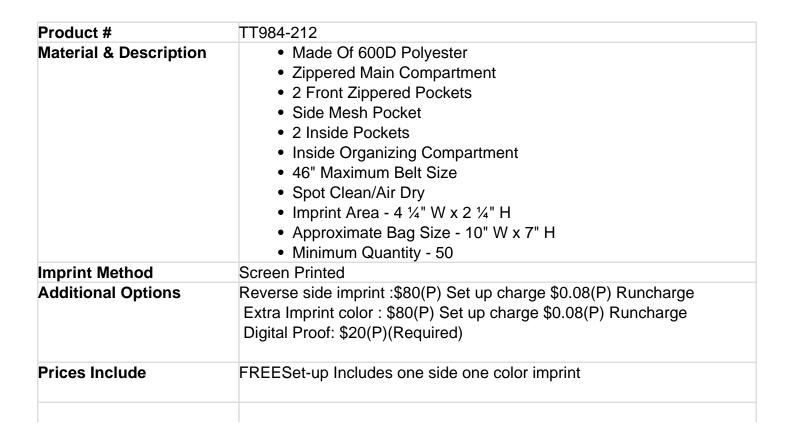

#### **Product Price**

| Cost/Quantity | 50      | 100     | 250     | 500    | 1000    |
|---------------|---------|---------|---------|--------|---------|
| Cost on P     | \$14.24 | \$13.66 | \$12.66 | \$11.0 | \$10.14 |