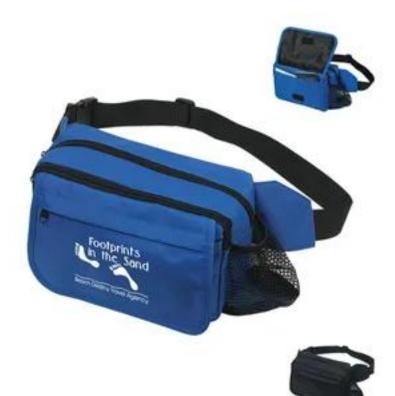

# HAPPY TRAVELS FANNY PACK

| Color Black, Roya | Blue |
|-------------------|------|
|-------------------|------|