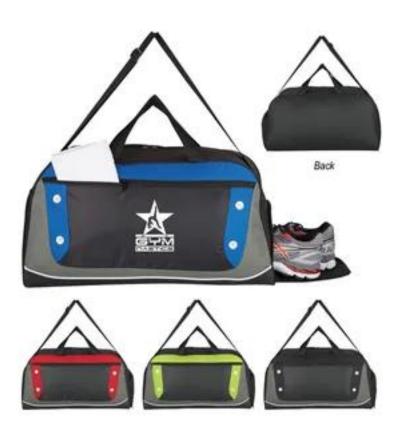

## **WORLD TOUR DUFFEL BAG**

| roduct #               | TT984-229                                                                                                                                                                                                                                                                                                                                                                                                                                          |  |  |
|------------------------|----------------------------------------------------------------------------------------------------------------------------------------------------------------------------------------------------------------------------------------------------------------------------------------------------------------------------------------------------------------------------------------------------------------------------------------------------|--|--|
| Material & Description | <ul> <li>Made Of Combo: 600D Polyester And PVC Material</li> <li>Adjustable Shoulder Strap And Web Carrying Handles</li> <li>Double Zippered Main Compartment</li> <li>Front Zippered Pocket</li> <li>Side Zippered Shoe Compartment</li> <li>Side Mesh Pocket</li> <li>Air Vents</li> <li>Spot Clean/Air Dry</li> <li>Imprint Area - 10" W x 5" H</li> <li>Approximate Bag Size - 23" W x 12" H x 10" D</li> <li>Minimum Quantity - 20</li> </ul> |  |  |
| Imprint Method         | Screen Printed                                                                                                                                                                                                                                                                                                                                                                                                                                     |  |  |
| Additional Options     | Reverse side imprint :\$80(P) Set up charge \$0.08(P) Runcharge Extra Imprint color : \$80(P) Set up charge \$0.08(P) Runcharge Digital Proof: \$20(P)(Required)                                                                                                                                                                                                                                                                                   |  |  |
| Prices Include         | FREESet-up Includes one side one color imprint                                                                                                                                                                                                                                                                                                                                                                                                     |  |  |
|                        |                                                                                                                                                                                                                                                                                                                                                                                                                                                    |  |  |