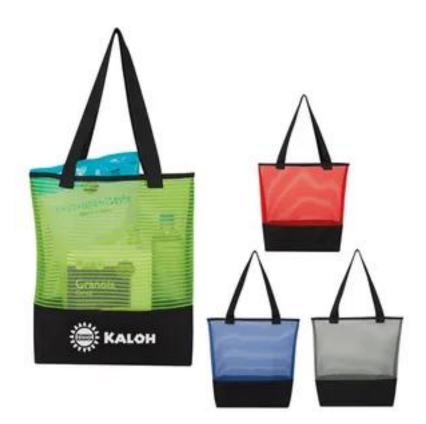

## SHEER MESH PINSTRIPE TOTE BAG

| Product #              | TT984-231                                                                                                                                                                                                                           |  |
|------------------------|-------------------------------------------------------------------------------------------------------------------------------------------------------------------------------------------------------------------------------------|--|
| Material & Description | <ul> <li>Made Of Combo: Polyester And Mesh</li> <li>24" Handles</li> <li>Spot Clean/Air Dry</li> <li>Imprint Area - 12" W x 2 ½" H</li> <li>Approximate Bag Size - 16" W x 15" H x 3 ¾" D</li> <li>Minimum Quantity - 50</li> </ul> |  |
| Imprint Method         | Screen Printed                                                                                                                                                                                                                      |  |
| Additional Options     | Reverse side imprint :\$80(P) Set up charge \$0.08(P) Runcharge<br>Extra Imprint color : \$80(P) Set up charge \$0.08(P) Runcharge<br>Digital Proof: \$20(P)(Required)                                                              |  |
| Prices Include         | FREESet-up Includes one side one color imprint                                                                                                                                                                                      |  |
| Color                  | Blue, Charcoal, Lime Green, Red, Black                                                                                                                                                                                              |  |