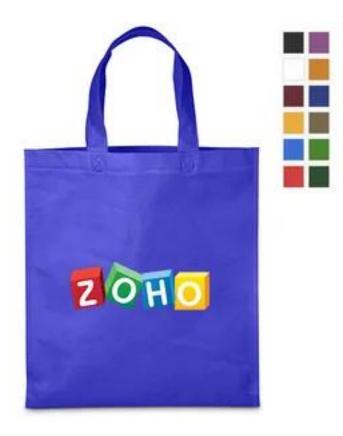

## Popular Non-Woven Budget Tote Bag

| Product                | NW1Budget-New                                                                                                                                                  |  |
|------------------------|----------------------------------------------------------------------------------------------------------------------------------------------------------------|--|
| Material & Description | Non-Woven Fabric                                                                                                                                               |  |
| Colors                 | Black, Burgundy, Dark Green, Green, Navy<br>Blue, Orange, Purple, Red, Royal Blue, White,<br>Yellow                                                            |  |
| Sizes                  | 13.5"W x 14.5"H with16.54 inch handle size.                                                                                                                    |  |
| Imprint Methods        | Silkscreen, Unimprinted, DTF (Direct to Film)                                                                                                                  |  |
| Extra Imprint Color    | \$80(P) Set up charge \$0.08(P) Run Charge                                                                                                                     |  |
| Material               | Non-Woven Polypropylene                                                                                                                                        |  |
| Additional Options     | Digital Proof : \$20(P) (Required)<br>Unit Price includes one side one color imprint<br>Both Side Printing Cost :\$40(P)<br>Set up charge \$0.08(P) Run Charge |  |