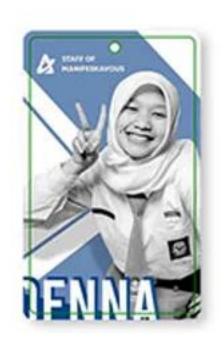

## Custom Glossy ID Cards - 3.15" x 4.72"

ITEM#CGID984 - 3.15" x 4.72"

Cost is with one side Full Color Imprinting

Both side Printing: \$130(P) \$0.06/EACH On NET

Mold Fee for Both Side Printing with different Logo:\$80 On NET