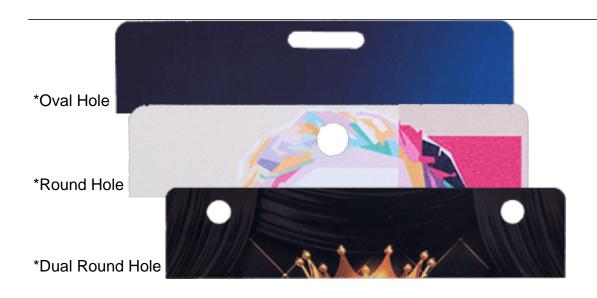

nting

Both side Printing: \$130(P) \$0.06/EACH On NET

Mold Fee for Both Side Printing with different Logo:\$80 On NET

## Product Price: 3.15 " x 4.72 " Vertical

|   | Cost/Qua<br>ntity | 100    | 200    | 300    | 500   | 1000   | 3000   | 5000   |
|---|-------------------|--------|--------|--------|-------|--------|--------|--------|
| ( | Cost on P         | \$1.94 | \$1.66 | \$1.48 | \$1.3 | \$1.18 | \$1.08 | \$0.98 |

## Product Price: 3.15 " x 4.72 " Horizontal

| Cost/Qua<br>ntity | 100    | 200    | 300    | 500   | 1000   | 3000   | 5000   |
|-------------------|--------|--------|--------|-------|--------|--------|--------|
| Cost on P         | \$1.94 | \$1.66 | \$1.48 | \$1.3 | \$1.18 | \$1.08 | \$0.98 |

All Prices are on (P)\*\*HOLE STYLES(OVAL/ROUND/DUAL ROUND HOLE)-FREE



## DELIVERY CHARGES\*\*All Prices are on NET

| Days/Q<br>ty            | 100     | 300     | 400     | 500     | 1000         | 2000         | 3000         | 4000         | 5000         |
|-------------------------|---------|---------|---------|---------|--------------|--------------|--------------|--------------|--------------|
| 6 Busi<br>ness<br>Days  | \$30.80 | \$70.80 | \$84.36 | \$97.40 | \$107.0<br>9 | \$139.2<br>0 | \$149.9<br>9 | \$260.0<br>0 | \$286.0<br>0 |
| 8 Busi<br>ness<br>Days  | \$27.55 | \$57.75 | \$71.15 | \$77.36 | \$85.02      | \$117.3<br>9 | \$139.1<br>5 | \$234.0<br>0 | \$260.0<br>0 |
| 10 Bus iness Days       | \$18.55 | \$45.32 | \$49.22 | \$51.66 | \$59.98      | \$81.59      | \$93.99      | \$169.0<br>0 | \$195.0<br>0 |
| 14 Bus<br>iness<br>Days | Free    |