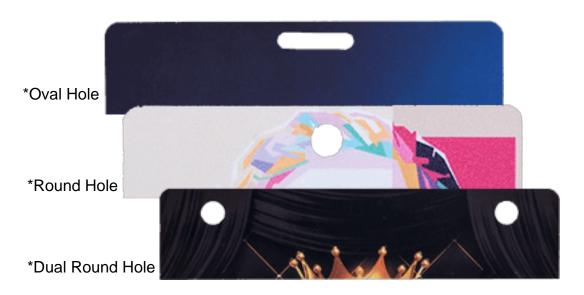

Imprinting

Both side Printing: \$130(P) \$0.06/EACH On NET

Mold Fee for Both Side Printing with different Logo:\$80 On NET

#### Product Price: 3.54 " x 5.12 " Vertical

|   | Cost/Qua<br>ntity | 100    | 200   | 300    | 500    | 1000  | 3000  | 5000   |
|---|-------------------|--------|-------|--------|--------|-------|-------|--------|
| ( | Cost on P         | \$2.42 | \$2.2 | \$2.04 | \$1.84 | \$1.7 | \$1.6 | \$1.48 |

### Product Price: 3.54 " x 5.12 " Horizontal

| Cost/Qua<br>ntity | 100    | 200   | 300    | 500    | 1000  | 3000  | 5000   |
|-------------------|--------|-------|--------|--------|-------|-------|--------|
| Cost on P         | \$2.42 | \$2.2 | \$2.04 | \$1.84 | \$1.7 | \$1.6 | \$1.48 |

## All Prices are on (P)\*\*HOLE STYLES(OVAL/ROUND/DUAL ROUND HOLE)-FREE



## DELIVERY CHARGES\*\*All Prices are on NET

| Days/Q<br>ty           | 100     | 300     | 400     | 500     | 1000         | 2000         | 3000         | 4000         | 5000         |
|------------------------|---------|---------|---------|---------|--------------|--------------|--------------|--------------|--------------|
| 6 Busi<br>ness<br>Days | \$30.80 | \$70.80 | \$84.36 | \$97.40 | \$107.0<br>9 | \$139.2<br>0 | \$149.9<br>9 | \$260.0<br>0 | \$286.0<br>0 |
| 8 Busi<br>ness<br>Days | \$27.55 | \$57.75 | \$71.15 | \$77.36 | \$85.02      | \$117.3<br>9 | \$139.1<br>5 | \$234.0<br>0 | \$260.0<br>0 |
| 10 Bus iness Days      | \$18.55 | \$45.32 | \$49.22 | \$51.66 | \$59.98      | \$81.59      | \$93.99      | \$169.0<br>0 | \$195.0<br>0 |
| 14 Bus iness Days      | Free    | Free