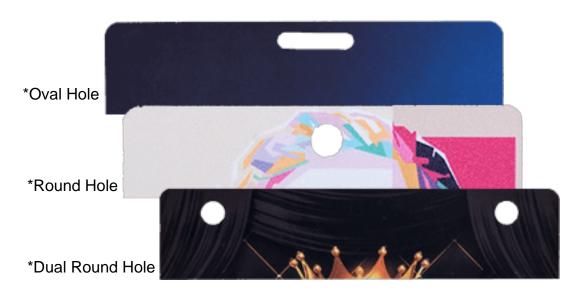

Imprinting

Both side Printing: \$130(P) \$0.06/EACH On NET

Mold Fee for Both Side Printing with different Logo:\$80 On NET

#### Product Price: 3.94 " x 5.51 " Vertical

| Cost/Qua<br>ntity | 100    | 200    | 300   | 500    | 1000   | 3000   | 5000   |
|-------------------|--------|--------|-------|--------|--------|--------|--------|
| Cost on P         | \$3.96 | \$2.46 | \$2.3 | \$2.08 | \$1.96 | \$1.86 | \$1.84 |

### Product Price: 3.94 " x 5.51 " Horizontal

| Cost/Qua<br>ntity | 100    | 200    | 300   | 500    | 1000   | 3000   | 5000   |
|-------------------|--------|--------|-------|--------|--------|--------|--------|
| Cost on P         | \$3.96 | \$2.46 | \$2.3 | \$2.08 | \$1.96 | \$1.86 | \$1.84 |

## All Prices are on (P)\*\*HOLE STYLES(OVAL/ROUND/DUAL ROUND HOLE)-FREE



## DELIVERY CHARGES\*\*All Prices are on NET

| Days/Q<br>ty           | 100     | 300     | 400     | 500     | 1000         | 2000         | 3000         | 4000         | 5000         |
|------------------------|---------|---------|---------|---------|--------------|--------------|--------------|--------------|--------------|
| 6 Busi<br>ness<br>Days | \$30.80 | \$70.80 | \$84.36 | \$97.40 | \$107.0<br>9 | \$139.2<br>0 | \$149.9<br>9 | \$260.0<br>0 | \$286.0<br>0 |
| 8 Busi<br>ness<br>Days | \$27.55 | \$57.75 | \$71.15 | \$77.36 | \$85.02      | \$117.3<br>9 | \$139.1<br>5 | \$234.0<br>0 | \$260.0<br>0 |
| 10 Bus iness Days      | \$18.55 | \$45.32 | \$49.22 | \$51.66 | \$59.98      | \$81.59      | \$93.99      | \$169.0<br>0 | \$195.0<br>0 |
| 14 Bus iness Days      | Free    | Free