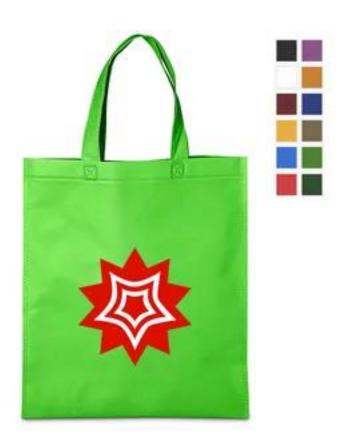

## Popular Non-Woven Budget Tote Bag-NWS

| Product                | NW1Budget-NWS                                                                                                                                        |
|------------------------|------------------------------------------------------------------------------------------------------------------------------------------------------|
| Material & Description | Non-Woven Fabric                                                                                                                                     |
| Colors                 | Black, Burgundy, Dark Green, Green, Navy<br>Blue, Orange, Purple, Red, Royal Blue, White,<br>Yellow                                                  |
| Sizes                  | 13.5"W x 14.5"H with16.54 inch handle size.                                                                                                          |
| Imprint Methods        | Silkscreen, Unimprinted, DTF (Direct to Film)                                                                                                        |
| Extra Imprint Color    | \$80(P) Set up charge \$0.08(P) Run Charge                                                                                                           |
| Material               | Non-Woven Polypropylene                                                                                                                              |
| Additional Options     | Digital Proof: \$20(P) (Required) Unit Price includes one side one color imprint Both Side Printing Cost: \$40(P) Set up charge \$0.08(P) Run Charge |