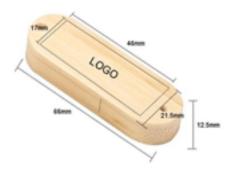

## **USB Storage Drive - U179-256MB-Bamboo**

• Printing: Full-Color Printing or Laser Engraving (One side, second side is additional.)

• Shipping: FREE Ground Shipping

Material: Bamboo

• Drive Size: 66mm x 21.5mm x 12.5mm

### **Imprint Options**

Print Types:Full-Color Printing, Laser Engraving

- Imprint Location:Cover Front & Back
- Imprint Size:46mm x 17mm