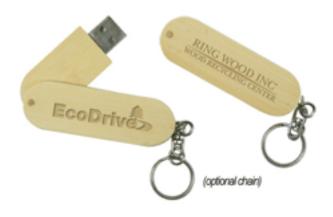

## **USB Storage Drive - U179-256MB-Bamboo**

• Printing: Full-Color Printing or Laser Engraving (One side, second side is additional.)

• Shipping: FREE Ground Shipping

Material: Bamboo

• Drive Size: 66mm x 21.5mm x 12.5mm

• Features: Capless, Swivel Design

• Digital Proof Fee - \$20(P)

• Extra Imprint Color - \$80(P) setup Fee \$0.08(P)/Each Run Charge

• Second Side Printing - \$130(P) Setup Fee \$0.08(P)/Each Run Charge

### **Imprint Options**

Print Types:Full-Color Printing, Laser Engraving

- Imprint Location:Cover Front & Back
- Imprint Size:46mm x 17mm