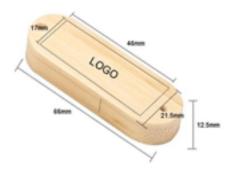

## **USB Storage Drive - U179-512MB-Bamboo**

• Printing: Full-Color Printing or Laser Engraving (One side, second side is additional.)

• Shipping: FREE Ground Shipping

Material: Bamboo

• Drive Size: 66mm x 21.5mm x 12.5mm

### **Imprint Options**

Print Types:Full-Color Printing, Laser Engraving

- Imprint Location:Cover Front & Back
- Imprint Size:46mm x 17mm