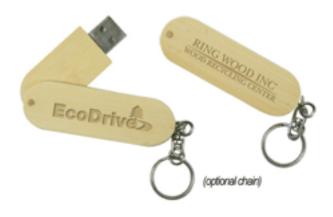

## **USB Storage Drive - U179-512MB-Bamboo**

• Printing: Full-Color Printing or Laser Engraving (One side, second side is additional.)

• Shipping: FREE Ground Shipping

Material: Bamboo

• Drive Size: 66mm x 21.5mm x 12.5mm

• Features: Capless, Swivel Design

• Digital Proof Fee - \$20(P)

• Extra Imprint Color - \$80(P) setup Fee \$0.08(P)/Each Run Charge

• Second Side Printing - \$130(P) Setup Fee \$0.08(P)/Each Run Charge

### **Imprint Options**

Print Types:Full-Color Printing, Laser Engraving

- Imprint Location:Cover Front & Back
- Imprint Size:46mm x 17mm