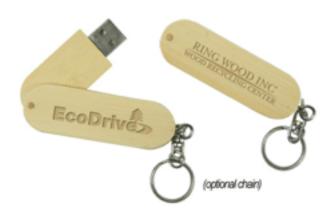

## **USB Storage Drive - U179-4GB-Bamboo**

• Printing: Full-Color Printing or Laser Engraving (One side, second side is additional.)

• Shipping: FREE Ground Shipping

Material: Bamboo

• Drive Size: 66mm x 21.5mm x 12.5mm

• Features: Capless, Swivel Design

• Digital Proof Fee - \$20(P)

• Extra Imprint Color - \$80(P) setup Fee \$0.08(P)/Each Run Charge

• Second Side Printing - \$130(P) Setup Fee \$0.08(P)/Each Run Charge

### **Imprint Options**

Print Types:Full-Color Printing, Laser Engraving

- Imprint Location:Cover Front & Back
- Imprint Size:46mm x 17mm