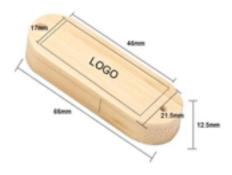

## **USB Storage Drive - U179-4GB-Bamboo**

• Printing: Full-Color Printing or Laser Engraving (One side, second side is additional.)

• Shipping: FREE Ground Shipping

Material: Bamboo

• Drive Size: 66mm x 21.5mm x 12.5mm

### **Imprint Options**

Print Types:Full-Color Printing, Laser Engraving

- Imprint Location:Cover Front & Back
- Imprint Size:46mm x 17mm