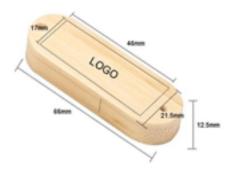

## **USB Storage Drive - U179-32GB-Bamboo**

• Printing: Full-Color Printing or Laser Engraving (One side, second side is additional.)

• Shipping: FREE Ground Shipping

Material: Bamboo

• Drive Size: 66mm x 21.5mm x 12.5mm

# **Imprint Options**

Print Types:Full-Color Printing, Laser Engraving

- Imprint Location:Cover Front & Back
- Imprint Size:46mm x 17mm