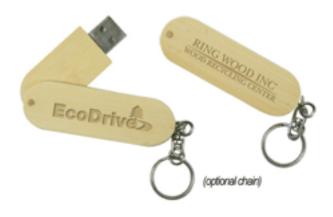

## **USB Storage Drive - U179-32GB-Bamboo**

• Printing: Full-Color Printing or Laser Engraving (One side, second side is additional.)

• Shipping: FREE Ground Shipping

Material: Bamboo

• Drive Size: 66mm x 21.5mm x 12.5mm

# **Imprint Options**

Print Types:Full-Color Printing, Laser Engraving

- Imprint Location:Cover Front & Back
- Imprint Size:46mm x 17mm