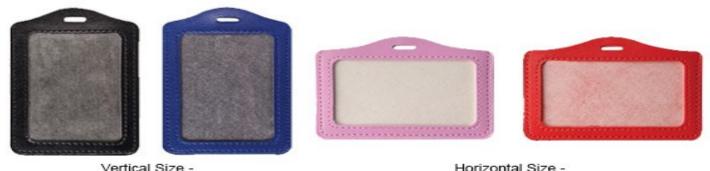

#### **Vertical & Horizontal Haux Leather Badge Holders(Price On a P)**

Vertical Size -2 4/5 inch W x 4 2/5 inch H

Horizontal Size -4 2/5 inch W x 2 4/5 inch H

| Qty   | 0 - 99 | 100    | 3000   | 5000   |
|-------|--------|--------|--------|--------|
| Price | \$1.64 | \$1.56 | \$1.56 | \$1.56 |