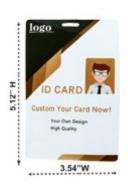

### PVC ID Cards(Price On a P)

| Size / Qty       | 100    | 200    | 300    | 500    | 1000   | 3000   | 5000   |
|------------------|--------|--------|--------|--------|--------|--------|--------|
| 2.12" x<br>3.38" | \$1.52 | \$1.14 | \$1.05 | \$0.77 | \$0.60 | \$0.48 | \$0.40 |
| 2.75" x<br>3.94" | \$1.70 | \$1.40 | \$1.22 | \$1.14 | \$0.99 | \$0.93 | \$0.86 |
| 3.15" x<br>4.72" | \$1.94 | \$1.66 | \$1.48 | \$1.30 | \$1.18 | \$1.08 | \$0.98 |
| 3.54" x<br>5.12" | \$2.02 | \$1.84 | \$1.72 | \$1.58 | \$1.44 | \$1.34 | \$1.24 |
| 3.94" x<br>5.51" | \$2.46 | \$2.16 | \$2.04 | \$1.84 | \$1.82 | \$1.72 | \$1.62 |