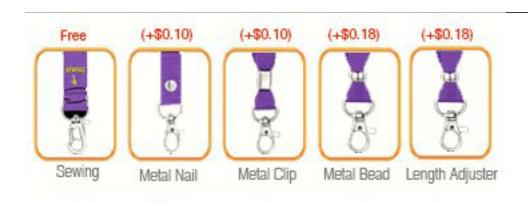

| 500     | 1000    | 3000    | 5000   | 10000  |
|-------------------|-------|--------|---------|---------|---------|--------|--------|
| Cost on P         | \$1.3 | \$1.06 | \$0.898 | \$0.758 | \$0.736 | \$0.69 | \$0.67 |

### Product Price : 1 "

| Cost/Qua<br>ntity | 100     | 300    | 500    | 1000   | 3000    | 5000   | 10000 |
|-------------------|---------|--------|--------|--------|---------|--------|-------|
| Cost on P         | \$1.394 | \$1.15 | \$0.92 | \$0.88 | \$0.834 | \$0.78 | \$0.7 |

# STOCK COLORS











#### Attachment(Price On a P)



Gold & Black Metal Clip Attachment(Price On a P)



### Newly Arrived Clip Attachment(Price On a P)



### Carabiner Keychain Attachments(Price On a P)



### Extra Options(Price On a P)



Lanyard stitching Options (Price On a P)



### Plastic Badge Holders(Price On a P)



| Qty   | 100    | 500    | 1000   | 2000   | 5000   | 10000  | 25000  |
|-------|--------|--------|--------|--------|--------|--------|--------|
| WS-01 | \$0.75 | \$0.55 | \$0.50 | \$0.43 | \$0.38 | \$0.34 | \$0.30 |
| WS-02 | \$0.75 | \$0.55 | \$0.50 | \$0.43 | \$0.38 | \$0.34 | \$0.30 |
| WH-01 | \$0.75 | \$0.55 | \$0.50 | \$0.43 | \$0.38 | \$0.34 | \$0.30 |
| WH-02 | \$0.75 | \$0.55 | \$0.50 | \$0.43 | \$0.38 | \$0.34 | \$0.30 |

#### **Vertical & Horizontal Haux Leather Badge Holders(Price On a P)**



Vertical Size -2 4/5 inch W x 4 2/5 inch H

Horizontal Size -4 2/5 inch W x 2 4/5 inch H

| Qty   | 0 - 99 | 100    | 3000   | 5000   |
|-------|--------|--------|--------|--------|
| Price | \$1.64 | \$1.56 | \$1.56 | \$1.56 |

### Aluminum