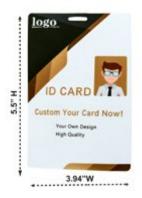

### PVC ID Cards(Price On a P)

| Size / Qty       | 100    | 200    | 300    | 500    | 1000   | 3000   | 5000   |
|------------------|--------|--------|--------|--------|--------|--------|--------|
| 2.12" x<br>3.38" | \$1.52 | \$1.14 | \$1.05 | \$0.77 | \$0.60 | \$0.48 | \$0.40 |
| 2.75" x<br>3.94" | \$1.70 | \$1.40 | \$1.22 | \$1.14 | \$0.99 | \$0.93 | \$0.86 |
| 3.15" x<br>4.72" | \$1.94 | \$1.66 | \$1.48 | \$1.30 | \$1.18 | \$1.08 | \$0.98 |
| 3.54" x<br>5.12" | \$2.02 | \$1.84 | \$1.72 | \$1.58 | \$1.44 | \$1.34 | \$1.24 |
| 3.94" x<br>5.51" | \$2.46 | \$2.16 | \$2.04 | \$1.84 | \$1.82 | \$1.72 | \$1.62 |