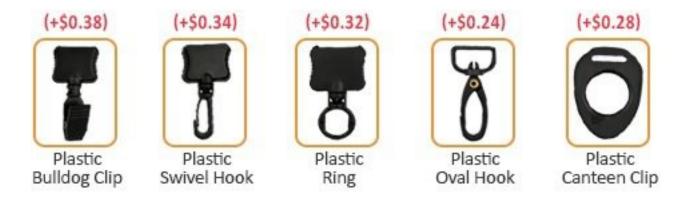

### Plastic Badge Holders(Price On a P)

| Qty   | 100    | 500    | 1000   | 2000   | 5000   | 10000  | 25000  |
|-------|--------|--------|--------|--------|--------|--------|--------|
| WS-01 | \$0.75 | \$0.55 | \$0.50 | \$0.43 | \$0.38 | \$0.34 | \$0.30 |
| WS-02 | \$0.75 | \$0.55 | \$0.50 | \$0.43 | \$0.38 | \$0.34 | \$0.30 |
| WH-01 | \$0.75 | \$0.55 | \$0.50 | \$0.43 | \$0.38 | \$0.34 | \$0.30 |
| WH-02 | \$0.75 | \$0.55 | \$0.50 | \$0.43 | \$0.38 | \$0.34 | \$0.30 |