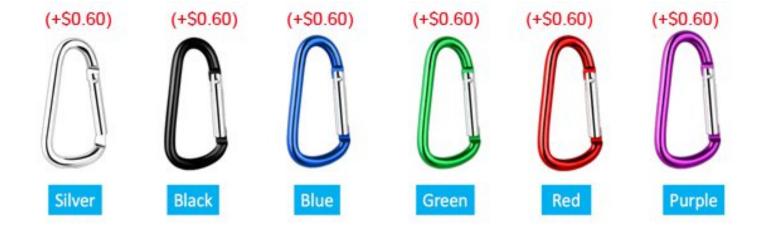

61 | \$0.56 |

### Product Price : 3/4 "

| Cost/Qua<br>ntity | 100   | 300    | 500     | 1000    | 3000    | 5000   | 10000  |
|-------------------|-------|--------|---------|---------|---------|--------|--------|
| Cost on P         | \$1.3 | \$1.06 | \$0.898 | \$0.758 | \$0.736 | \$0.69 | \$0.67 |

### Product Price : 1 "

| Cost/Qua<br>ntity | 100     | 300    | 500    | 1000   | 3000    | 5000   | 10000 |
|-------------------|---------|--------|--------|--------|---------|--------|-------|
| Cost on P         | \$1.394 | \$1.15 | \$0.92 | \$0.88 | \$0.834 | \$0.78 | \$0.7 |

# STOCK COLORS











#### Attachment(Price On a P)



Gold & Black Metal Clip Attachment(Price On a P)



### Newly Arrived Clip Attachment(Price On a P)



### Carabiner Keychain Attachments(Price On a P)



### Extra Options(Price On a P)



Lanyard stitching Options (Price On a P)



### Plastic Badge Holders(Price On a P)



| Qty   | 100    | 500    | 1000   | 2000   | 5000   | 10000  | 25000  |
|-------|--------|--------|--------|--------|--------|--------|--------|
| WS-01 | \$0.75 | \$0.55 | \$0.50 | \$0.43 | \$0.38 | \$0.34 | \$0.30 |
| WS-02 | \$0.75 | \$0.55 | \$0.50 | \$0.43 | \$0.38 | \$0.34 | \$0.30 |
| WH-01 | \$0.75 | \$0.55 | \$0.50 | \$0.43 | \$0.38 | \$0.34 | \$0.30 |
| WH-02 | \$0.75 | \$0.55 | \$0.50 | \$0.43 | \$0.38 | \$0.34 | \$0.30 |

#### **Vertical & Horizontal Haux Leather Badge Holders(Price On a P)**



Vertical Size -2 4/5 inch W x 4 2/5 inch H

Horizontal Size -4 2/5 inch W x 2 4/5 inch H

| Qty   | 0 - 99 | 100    | 3000   | 5000   |
|-------|--------|--------