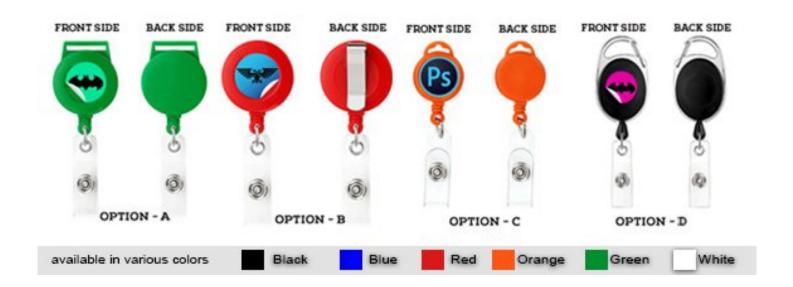

### ID Reels(Price On a P)

### Option A (Price On a P)

| QTY    | 100-299 | 300-499 | 500-999 | 1000-2999 | 3000-4999 | 5000   |
|--------|---------|---------|---------|-----------|-----------|--------|
| BLANK  | \$1.98  | \$1.30  | \$1.20  | \$1.20    | \$1.10    | \$0.84 |
| CUSTOM | \$2.18  | \$1.98  | \$1.78  | \$1.58    | \$1.42    | \$1.30 |

### Option B (Price On a P)

| QTY    | 100-299 | 300-499 |
|--------|---------|---------|
| BLANK  | \$2.08  | \$1.40  |
| CUSTOM | \$2.28  | \$2.08  |

### Option C (Price On a P)

| QTY    | 100-299 | 300-499 |  |
|--------|---------|---------|--|
| BLANK  | \$2.08  | \$1.40  |  |
| CUSTOM | \$2.28  | \$2.08  |  |

# Option D (Price On a P)

| QTY    | 100-299 | 300-499 | 500-999 | 1000-299 |
|--------|---------|---------|---------|----------|
| BLANK  | \$1.35  | \$1.34  | \$1.33  | \$1.32   |
| CUSTOM | \$1.85  | \$1.84  | \$1.83  | \$1.82   |