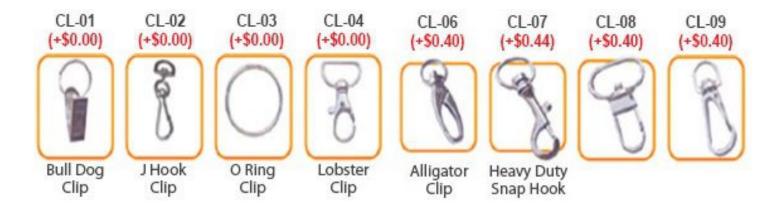

# **Custom Silk Screen Print Polyester Lanyards**

| Product #          | PL984-NEWWBR                                                                                                                                                                                                                                                                                                                                                                                                                                                                                                                                                                                                                                                                                                                       |
|--------------------|------------------------------------------------------------------------------------------------------------------------------------------------------------------------------------------------------------------------------------------------------------------------------------------------------------------------------------------------------------------------------------------------------------------------------------------------------------------------------------------------------------------------------------------------------------------------------------------------------------------------------------------------------------------------------------------------------------------------------------|
| Material           | Polyester                                                                                                                                                                                                                                                                                                                                                                                                                                                                                                                                                                                                                                                                                                                          |
| Imprint            | Printed                                                                                                                                                                                                                                                                                                                                                                                                                                                                                                                                                                                                                                                                                                                            |
| Additional Options | Add Another Lanyard Color:\$70(P) Additional Imprint Color: \$90(P) and \$0.06(P) per lanyard Second clip attachment on lanyards: \$0.40/each(P) (CL-01 to CL-05) Second clip attachment on lanyards: \$0.80/each(P) (CL-06 to CL-09) Non-stock Lanyard Colors (PMS): \$160 (P) Add Individual Bag: \$0.08/ each (P) Custom Packaging: Setup - \$380(P) & Runcharge - \$0.16/each(P)(For Eg:- 10000 bands: packed in 50 in each bag) Digital Proof: \$20(P)(Required) Add metal crimp - \$0.10(P)/each Only one message is free 2nd Message Mold: \$100(p) Reverse Side Printing: \$80(P) \$0.08/each (P) Mold Fee Breakdown: Click Here Imprint area of ID reel is around 20mm in diameter. View Printable Size Chart: Click Here |
|                    |                                                                                                                                                                                                                                                                                                                                                                                                                                                                                                                                                                                                                                                                                                                                    |

### Carabiner Keychain Attachments(Price On a P)