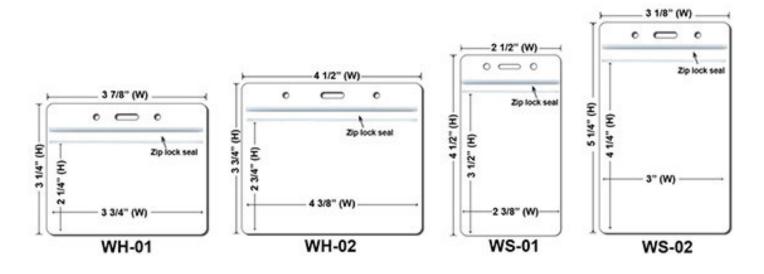

### Plastic Badge Holders(Price On a P)

| Qty   | 100    | 500    | 1000   | 2000   | 5000   | 10000  | 25000  |
|-------|--------|--------|--------|--------|--------|--------|--------|
| WS-01 | \$0.75 | \$0.55 | \$0.50 | \$0.43 | \$0.38 | \$0.34 | \$0.30 |
| WS-02 | \$0.75 | \$0.55 | \$0.50 | \$0.43 | \$0.38 | \$0.34 | \$0.30 |
| WH-01 | \$0.75 | \$0.55 | \$0.50 | \$0.43 | \$0.38 | \$0.34 | \$0.30 |
| WH-02 | \$0.75 | \$0.55 | \$0.50 | \$0.43 | \$0.38 | \$0.34 | \$0.30 |