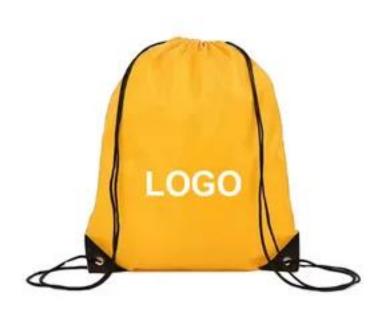

# All Purpose Polyester Drawstring Backpack - WD-1

| Product                | TT984-CPD-WD-1                                                                                    |
|------------------------|---------------------------------------------------------------------------------------------------|
| Material & Description | This is a versatile backpack, can custom 1 side 1 color logo in the middle of the drawstring bag. |
| Colors                 | White, Black, Gray, Blue, Purple, Red, Orange, Yellow, Green                                      |
| Sizes                  | 13.4" X 16.5"                                                                                     |
| Imprint Methods        | Silkscreen                                                                                        |
| Extra Imprint Colors   | \$80(P) Set up charge \$0.08(P) Run Charge                                                        |
| Materials              | Polyester                                                                                         |
| Additional Options     | Digital Proof: \$20(P) (Required) FREE Set-up Includes one side one color imprint                 |
| Minimum Quantity       | 100                                                                                               |