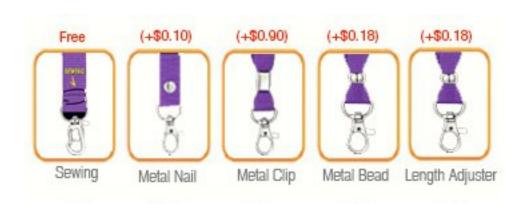

# Lanyard stitching Options (Price On a P)

Plastic Badge Holders(Price On a P)

\$0.43

\$0.43

\$0.38

\$0.38

\$0.34

\$0.34