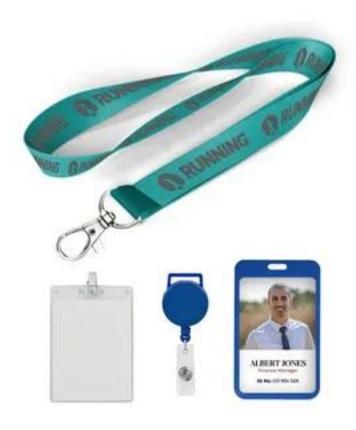

# 1/2 inch Polyester Lanyard-B

| Product #          | PL984-MS-1/2B                                                                                                                                                                                                                                                                                                                                                                                                                                                                                                                                                                                                                                                                                                                      |
|--------------------|------------------------------------------------------------------------------------------------------------------------------------------------------------------------------------------------------------------------------------------------------------------------------------------------------------------------------------------------------------------------------------------------------------------------------------------------------------------------------------------------------------------------------------------------------------------------------------------------------------------------------------------------------------------------------------------------------------------------------------|
| Material           | Polyester                                                                                                                                                                                                                                                                                                                                                                                                                                                                                                                                                                                                                                                                                                                          |
| Imprint            | Printed                                                                                                                                                                                                                                                                                                                                                                                                                                                                                                                                                                                                                                                                                                                            |
| Additional Options | Add Another Lanyard Color:\$70(P) Additional Imprint Color: \$90(P) and \$0.06(P) per lanyard Second clip attachment on lanyards: \$0.40/each(P) (CL-01 to CL-05) Second clip attachment on lanyards: \$0.80/each(P) (CL-06 to CL-09) Non-stock Lanyard Colors (PMS): \$160 (P) Add Individual Bag: \$0.08/ each (P) Custom Packaging: Setup - \$380(P) & Runcharge - \$0.16/each(P)(For Eg:- 10000 bands: packed in 50 in each bag) Digital Proof: \$20(P)(Required) Add metal crimp - \$0.45(P)/each Only one message is free 2nd Message Mold: \$100(p) Reverse Side Printing: \$80(P) \$0.08/each (P) Mold Fee Breakdown: Click Here Imprint area of ID reel is around 20mm in diameter. View Printable Size Chart: Click Here |

| Prices Include | FREEProduction FREESet-up                        |  |
|----------------|--------------------------------------------------|--|
| Color          | View PMS Colors (click here for PMS color chart) |  |

## Glossy PVC ID Cards(Price On a P)

| Size / Qty       | 100    | 200    | 300    | 500    | 1000   | 3000   | 5000   |
|------------------|--------|--------|--------|--------|--------|--------|--------|
| 2.12" x<br>3.38" | \$1.52 | \$1.14 | \$1.05 | \$0.77 | \$0.60 | \$0.48 | \$0.40 |
| 2.75" x<br>3.94" | \$1.70 | \$1.40 | \$1.22 | \$1.14 | \$0.99 | \$0.93 | \$0.86 |
| 3.15" x          | \$1.94 | \$1.66 | \$1.48 | \$1.30 | \$1.18 | \$1.08 | \$0.98 |