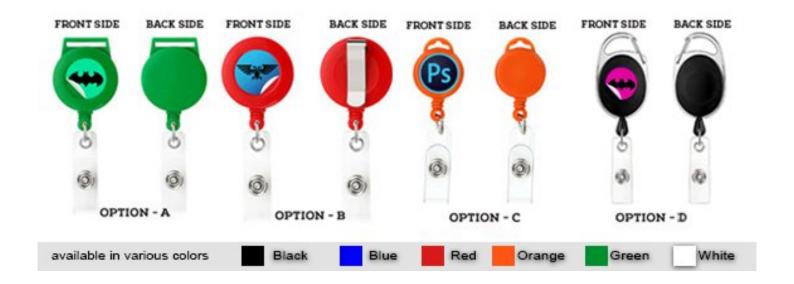

#### ID Reels(Price On a P)

#### Option A (Price On a P)

| QTY    | 100-299 | 300-499 | 500-999 | 1000-2999 | 3000-4999 | 5000   |
|--------|---------|---------|---------|-----------|-----------|--------|
| BLANK  | \$1.98  | \$1.30  | \$1.20  | \$1.20    | \$1.10    | \$0.84 |
| CUSTOM | \$2.18  | \$1.98  | \$1.78  | \$1.58    | \$1.42    | \$1.30 |

### Option B (Price On a P)

| QTY    | 100-299 | 300-499 |  |
|--------|---------|---------|--|
| BLANK  | \$2.08  | \$1.40  |  |
| CUSTOM | \$2.28  | \$2.08  |  |

# Option C (Price On a P)

| QTY    | 100-299 | 300-499 |
|--------|---------|---------|
| BLANK  | \$2.08  | \$1.40  |
| CUSTOM | \$2.28  | \$2.08  |

# Option D (Price On a P)

| QTY    | 100-299 | 300-499 | 500-999 | 1000-299 |
|--------|---------|---------|---------|----------|
| BLANK  | \$1.35  | \$1.34  | \$1.33  | \$1.32   |
| CUSTOM | \$1.85  | \$1.84  | \$1.83  | \$1.82   |