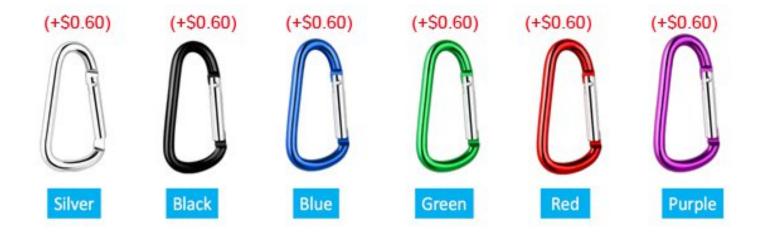

ID reel is around 20mm in diameter. View Printable Size Chart: Click Here |

| Prices Include | FREEProduction FREESet-up                        |  |
|----------------|--------------------------------------------------|--|
| Color          | View PMS Colors (click here for PMS color chart) |  |

#### **Product Price**

| Cost/Qua<br>ntity | 100     | 300    | 500     | 1000  | 3000   | 5000    | 10000   |
|-------------------|---------|--------|---------|-------|--------|---------|---------|
| Cost on P         | \$1.018 | \$0.88 | \$0.768 | \$0.7 | \$0.61 | \$0.582 | \$0.558 |

# STOCK COLORS











#### Attachment(Price On a P)



#### Gold & Black Metal Clip Attachment(Price On a P)



Newly Arrived Clip
Attachment(Price On a P)



### Carabiner Keychain Attachments(Price On a P)



Extra Options(Price On a P)



# Lanyard stitching Options (Price On a P)



Plastic Badge Holders(Price On a P)



\$0.43

\$0.43

\$0.38

\$0.38

\$0.34

\$0.34

\$0.30

\$0.30

### Vertical & Horizontal Haux Leather Badge Holders(Price On a P)

\$0.50

\$0.50

\$0.55

\$0.55



| Qty   | 0 - 99 | 100    | 3000   | 5000   |
|-------|--------|--------|--------|--------|
| Price | \$1.64 | \$1.56 | \$1.56 | \$1.56 |

#### Aluminum Badge Holders(Price On a P)

WH-01

WH-02

\$0.75

\$0.75



Holder Size - 2 1/4 inch x 3 3/4 inch

| Qty   | 0 - 99 | 100    | 3000   | 5000   |
|-------|--------|--------|--------|--------|
| Price | \$1.64 | \$1.56 | \$1.56 | \$1.56 |

## Glossy PVC ID Cards(Price On a P)











| Size / Qty       | 100    | 200    | 300    | 500    | 1000   | 3000   | 5