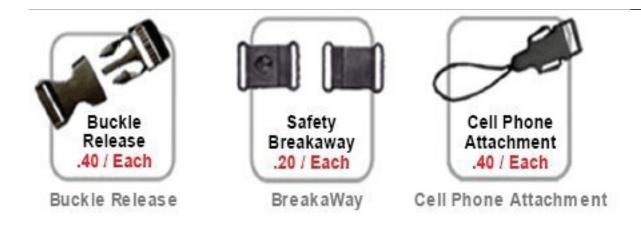

eter. View Printable Size Chart: Click Here |

| Prices Include | FREEProduction FREESet-up                        |  |
|----------------|--------------------------------------------------|--|
| Color          | View PMS Colors (click here for PMS color chart) |  |

#### **Product Price**

| Cost/Qua<br>ntity | 100     | 300    | 500     | 1000  | 3000   | 5000    | 10000   |
|-------------------|---------|--------|---------|-------|--------|---------|---------|
| Cost on P         | \$1.018 | \$0.88 | \$0.768 | \$0.7 | \$0.61 | \$0.582 | \$0.558 |

# STOCK COLORS











#### Attachment(Price On a P)



#### Gold & Black Metal Clip Attachment(Price On a P)



Newly Arrived Clip
Attachment(Price On a P)



### Carabiner Keychain Attachments(Price On a P)



Extra Options(Price On a P)



# Lanyard stitching Options (Price On a P)



Plastic Badge Holders(Price On a P)



\$0.43

\$0.43

\$0.38

\$0.38

\$0.34

\$0.34

\$0.30

\$0.30

### Vertical & Horizontal Haux Leather Badge Holders(Price On a P)

\$0.50

\$0.50

\$0.55

\$0.55



| Qty   | 0 - 99 | 100    | 3000   | 5000   |
|-------|--------|--------|--------|--------|
| Price | \$1.64 | \$1.56 | \$1.56 | \$1.56 |

#### Aluminum Badge Holders(Price On a P)

WH-01

WH-02

\$0.75

\$0.75



Holder Size - 2 1/4 inch x 3 3/4 inch

| Qty   | 0 - 99 | 100    | 3000   | 5000   |
|-------|--------|--------|--------|--------|
| Price | \$1.64 | \$1.56 | \$1.56 | \$1.56 |

## Glossy PVC ID Cards(Price On a P)











| Size / Qty       | 100    | 200    | 300    | 500    | 1000   | 3000   | 5000   |
|------------------|---