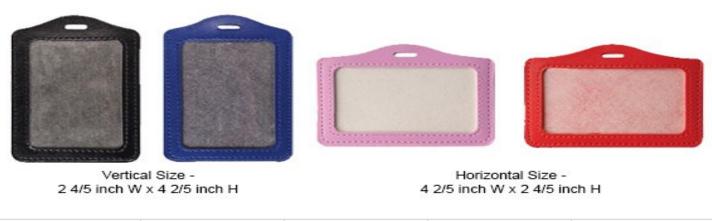

### Vertical & Horizontal Haux Leather Badge Holders(Price On a P)

\$0.50

\$0.50

\$0.55

\$0.55

| Qty   | 0 - 99 | 100    | 3000   | 5000   |
|-------|--------|--------|--------|--------|
| Price | \$1.64 | \$1.56 | \$1.56 | \$1.56 |