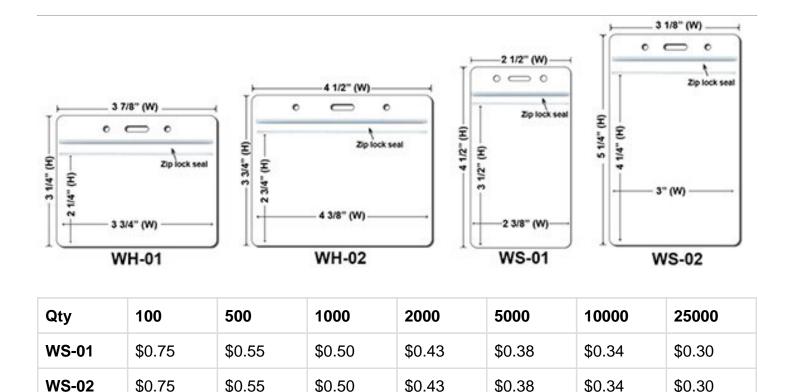

# Lanyard stitching Options (Price On a P)

Plastic Badge Holders(Price On a P)

\$0.43

\$0.43

\$0.38

\$0.38

\$0.34

\$0.34

\$0.30

\$0.30

#### Aluminum Badge Holders(Price On a P)

WH-01

WH-02

\$0.75

\$0.75

Holder Size - 2 1/4 inch x 3 3/4 inch

| Qty   | 0 - 99 | 100    | 3000   | 5000   |
|-------|--------|--------|--------|--------|
| Price | \$1.64 | \$1.56 | \$1.56 | \$1.56 |