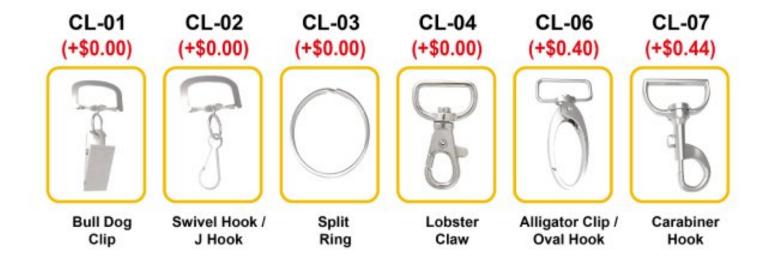

45(P)/each Only one message is free 2nd Message Mold: \$100(p) Reverse Side Printing: \$80(P) \$0.08/each (P) Mold Fee Breakdown: Click Here Imprint area of ID reel is around 20mm in diameter. View Printable Size Chart: Click Here |

| Prices Include | FREEProduction FREESet-up                        |  |
|----------------|--------------------------------------------------|--|
| Color          | View PMS Colors (click here for PMS color chart) |  |

#### **Product Price**

| Cost/Qua<br>ntity | 100     | 300    | 500     | 1000  | 3000   | 5000    | 10000   |
|-------------------|---------|--------|---------|-------|--------|---------|---------|
| Cost on P         | \$1.018 | \$0.88 | \$0.768 | \$0.7 | \$0.61 | \$0.582 | \$0.558 |

# STOCK COLORS











#### Attachment(Price On a P)



#### Gold & Black Metal Clip Attachment(Price On a P)



Newly Arrived Clip
Attachment(Price On a P)



### Carabiner Keychain Attachments(Price On a P)



Extra Options(Price On a P)



# Lanyard stitching Options (Price On a P)



Plastic Badge Holders(Price On a P)



\$0.43

\$0.43

\$0.38

\$0.38

\$0.34

\$0.34

\$0.30

\$0.30

### Vertical & Horizontal Haux Leather Badge Holders(Price On a P)

\$0.50

\$0.50

\$0.55

\$0.55



| Qty   | 0 - 99 | 100    | 3000   | 5000   |
|-------|--------|--------|--------|--------|
| Price | \$1.64 | \$1.56 | \$1.56 | \$1.56 |

#### Aluminum Badge Holders(Price On a P)

WH-01

WH-02

\$0.75

\$0.75



Holder Size - 2 1/4 inch x 3 3/4 inch

| Qty   | 0 - 99 | 100    | 3000   | 5000   |
|-------|--------|--------|--------|--------|
| Price | \$1.6