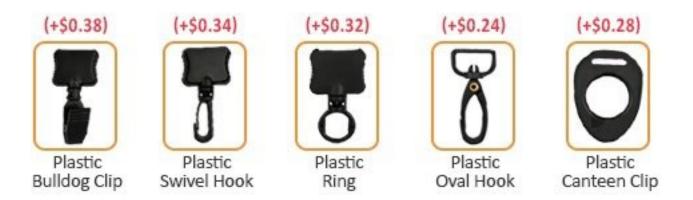

h (P) Mold Fee Breakdown: Click Here Imprint area of ID reel is around 20mm in diameter. View Printable Size Chart: Click Here |

| Prices Include | FREEProduction FREESet-up                        |  |
|----------------|--------------------------------------------------|--|
| Color          | View PMS Colors (click here for PMS color chart) |  |

#### **Product Price**

| Cost/Qua<br>ntity | 100     | 300    | 500     | 1000  | 3000   | 5000    | 10000   |
|-------------------|---------|--------|---------|-------|--------|---------|---------|
| Cost on P         | \$1.018 | \$0.88 | \$0.768 | \$0.7 | \$0.61 | \$0.582 | \$0.558 |

# STOCK COLORS











#### Attachment(Price On a P)



#### Gold & Black Metal Clip Attachment(Price On a P)



Newly Arrived Clip
Attachment(Price On a P)



### Carabiner Keychain Attachments(Price On a P)



Extra Options(Price On a P)



# Lanyard stitching Options (Price On a P)



Plastic Badge Holders(Price On a P)



\$0.43

\$0.43

\$0.38

\$0.38

\$0.34

\$0.34

\$0.30

\$0.30

### Vertical & Horizontal Haux Leather Badge Holders(Price On a P)

\$0.50

\$0.50

\$0.55

\$0.55



| Qty   | 0 - 99 | 100    | 3000   | 5000   |
|-------|--------|--------|--------|--------|
| Price | \$1.64 | \$1.56 | \$1.56 | \$1.56 |

#### Aluminum Badge Holders(Price On a P)

WH-01

WH-02

\$0.75

\$0.75



Holder Size - 2 1/4 inch x 3 3/4 inch

| Qty   | 0 - 99 | 100    | 3000   | 5000   |
|-------|--------|--------|--------|--------|
| Price | \$1.64 | \$1.56 | \$1.56 | \$1.56 |

## Glossy PVC ID Cards(Price On a P)











| Size / Qty       | 100