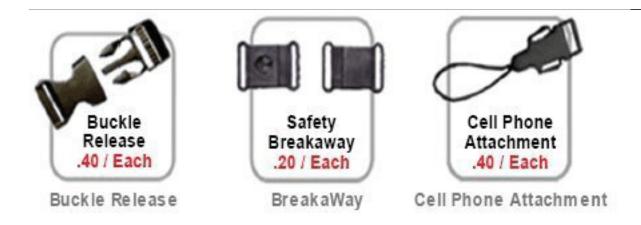

mm in diameter. View Printable Size Chart: Click Here |

| Prices Include | FREEProduction FREESet-up                        |  |
|----------------|--------------------------------------------------|--|
| Color          | View PMS Colors (click here for PMS color chart) |  |

#### **Product Price**

| Cost/Qua<br>ntity | 100     | 300    | 500    | 1000   | 3000    | 5000   | 10000 |
|-------------------|---------|--------|--------|--------|---------|--------|-------|
| Cost on P         | \$1.394 | \$1.15 | \$0.92 | \$0.88 | \$0.834 | \$0.78 | \$0.7 |

# STOCK COLORS











#### Attachment(Price On a P)



Gold & Black Metal Clip Attachment(Price On a P)



Newly Arrived Clip Attachment(Price On a P)



#### Carabiner Keychain Attachments(Price On a P)



Extra Options(Price On a P)



# Lanyard stitching Options (Price On a P)



Plastic Badge Holders(Price On a P)



\$0.43

\$0.43

\$0.38

\$0.38

\$0.34

\$0.34

\$0.30

\$0.30

#### **Vertical & Horizontal Haux Leather Badge Holders(Price On a P)**

\$0.50

\$0.50

\$0.55

\$0.55

WH-01

WH-02

\$0.75

\$0.75



| Qty   | 0 - 99 | 100    | 3000   | 5000   |
|-------|--------|--------|--------|--------|
| Price | \$1.64 | \$1.56 | \$1.56 | \$1.56 |

#### Aluminum Badge Holders(Price On a P)



Holder Size - 2 1/4 inch x 3 3/4 inch

| Qty   | 0 - 99 | 100    | 3000   | 5000   |
|-------|--------|--------|--------|--------|
| Price | \$1.64 | \$1.56 | \$1.56 | \$1.56 |

#### Glossy PVC ID Cards(Price On a P)











| Size / Qty       | 100    | 200    | 300    | 500    | 1000   | 3000   | 5000   |
|---------------