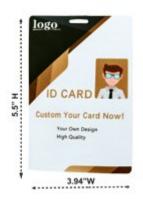

#### Glossy PVC ID Cards(Price On a P)

| Size / Qty       | 100    | 200    | 300    | 500    | 1000   | 3000   | 5000   |
|------------------|--------|--------|--------|--------|--------|--------|--------|
| 2.12" x<br>3.38" | \$1.52 | \$1.14 | \$1.05 | \$0.77 | \$0.60 | \$0.48 | \$0.40 |
| 2.75" x          | \$1.70 | \$1.40 | \$1.22 | \$1.14 | \$0.99 | \$0.93 | \$0.86 |

| 3.94"            |        |        |        |        |        |        |        |
|------------------|--------|--------|--------|--------|--------|--------|--------|
| 3.15" x<br>4.72" | \$1.94 | \$1.66 | \$1.48 | \$1.30 | \$1.18 | \$1.08 | \$0.98 |
| 3.54" x<br>5.12" | \$2.02 | \$1.84 | \$1.72 | \$1.58 | \$1.44 | \$1.34 | \$1.24 |
| 3.94" x<br>5.51" | \$2.46 | \$2.16 | \$2.04 | \$1.84 | \$1.82 | \$1.72 | \$1.62 |