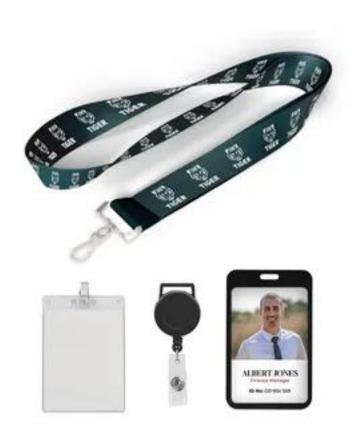

# 1 inch Polyester Lanyard-B

| Product #          | PL984-MS-1 inch                                                                                                                                                                                                                                                                                                                                                                                                                                                                                                                                                                                                                                                                                                                    |
|--------------------|------------------------------------------------------------------------------------------------------------------------------------------------------------------------------------------------------------------------------------------------------------------------------------------------------------------------------------------------------------------------------------------------------------------------------------------------------------------------------------------------------------------------------------------------------------------------------------------------------------------------------------------------------------------------------------------------------------------------------------|
| Material           | Polyester                                                                                                                                                                                                                                                                                                                                                                                                                                                                                                                                                                                                                                                                                                                          |
| Imprint            | Printed                                                                                                                                                                                                                                                                                                                                                                                                                                                                                                                                                                                                                                                                                                                            |
| Additional Options | Add Another Lanyard Color:\$70(P) Additional Imprint Color: \$90(P) and \$0.06(P) per lanyard Second clip attachment on lanyards: \$0.40/each(P) (CL-01 to CL-05) Second clip attachment on lanyards: \$0.80/each(P) (CL-06 to CL-09) Non-stock Lanyard Colors (PMS): \$160 (P) Add Individual Bag: \$0.08/ each (P) Custom Packaging: Setup - \$380(P) & Runcharge - \$0.16/each(P)(For Eg:- 10000 bands: packed in 50 in each bag) Digital Proof: \$20(P)(Required) Add metal crimp - \$0.10(P)/each Only one message is free 2nd Message Mold: \$100(p) Reverse Side Printing: \$80(P) \$0.08/each (P) Mold Fee Breakdown: Click Here Imprint area of ID reel is around 20mm in diameter. View Printable Size Chart: Click Here |

# Lanyard stitching Options (Price On a P)

Plastic Badge Holders(Price On a P)

\$0.43

\$0.43

\$0.38

\$0.38

\$0.34

\$0.34

#### ID Reels(Price On a P)