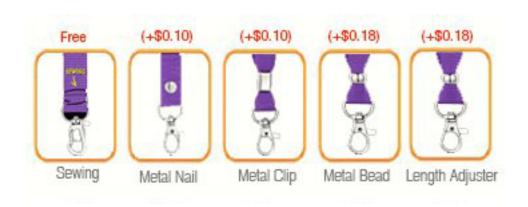

# Lanyard stitching Options (Price On a P)

Plastic Badge Holders(Price On a P)

\$0.43

\$0.43

\$0.38

\$0.38

\$0.34

\$0.34