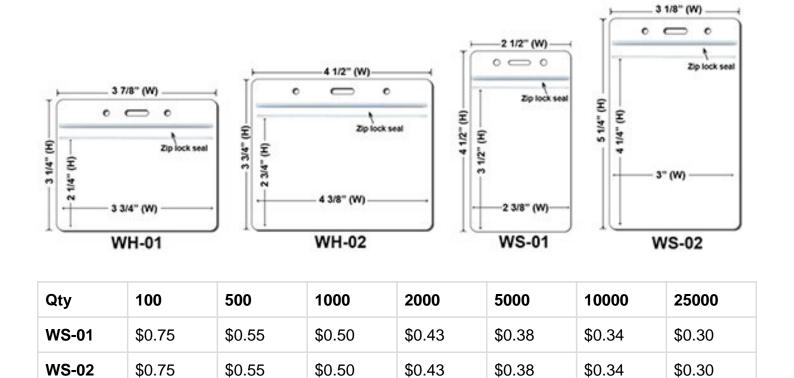

# Lanyard stitching Options (Price On a P)

Plastic Badge Holders(Price On a P)

\$0.43

\$0.43

\$0.38

\$0.38

\$0.34

\$0.34

\$0.30

\$0.30

#### **Vertical & Horizontal Haux Leather Badge Holders(Price On a P)**

\$0.50

\$0.50

\$0.55

\$0.55

WH-01

WH-02

\$0.75

\$0.75

| Qty   | 0 - 99 | 100    | 3000   | 5000   |
|-------|--------|--------|--------|--------|
| Price | \$1.64 | \$1.56 | \$1.56 | \$1.56 |