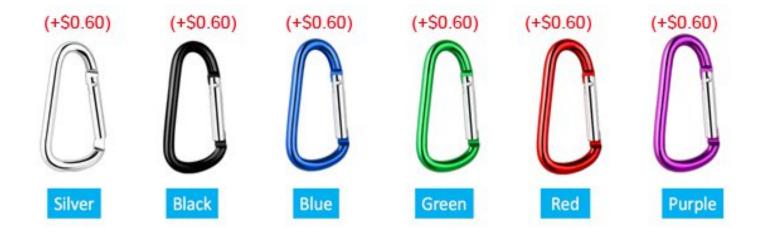

nt area of ID reel is around 20mm in diameter. View Printable Size Chart: Click Here |

| Prices Include | FREEProduction FREESet-up                        |  |
|----------------|--------------------------------------------------|--|
| Color          | View PMS Colors (click here for PMS color chart) |  |

#### **Product Price**

| Cost/Qua<br>ntity | 100     | 300    | 500    | 1000   | 3000    | 5000   | 10000 |
|-------------------|---------|--------|--------|--------|---------|--------|-------|
| Cost on P         | \$1.394 | \$1.15 | \$0.92 | \$0.88 | \$0.834 | \$0.78 | \$0.7 |

# STOCK COLORS











#### Attachment(Price On a P)



Gold & Black Metal Clip Attachment(Price On a P)



Newly Arrived Clip Attachment(Price On a P)



#### Carabiner Keychain Attachments(Price On a P)



Extra Options(Price On a P)



# Lanyard stitching Options (Price On a P)



Plastic Badge Holders(Price On a P)



\$0.43

\$0.43

\$0.38

\$0.38

\$0.34

\$0.34

\$0.30

\$0.30

#### **Vertical & Horizontal Haux Leather Badge Holders(Price On a P)**

\$0.50

\$0.50

\$0.55

\$0.55

WH-01

WH-02

\$0.75

\$0.75



| Qty   | 0 - 99 | 100    | 3000   | 5000   |
|-------|--------|--------|--------|--------|
| Price | \$1.64 | \$1.56 | \$1.56 | \$1.56 |

#### Aluminum Badge Holders(Price On a P)



Holder Size - 2 1/4 inch x 3 3/4 inch

| Qty   | 0 - 99 | 100    | 3000   | 5000   |
|-------|--------|--------|--------|--------|
| Price | \$1.64 | \$1.56 | \$1.56 | \$1.56 |

#### Glossy PVC ID Cards(Price On a P)











| Size / Qty       | 100    | 200    | 300    | 500    | 1000   | 300