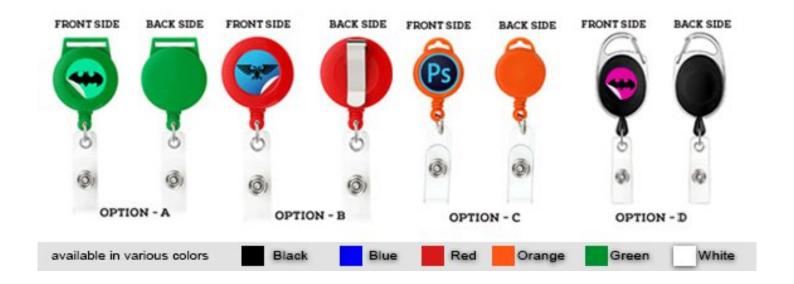

#### ID Reels(Price On a P)

#### Option A (Price On a P)

| QTY    | 100-299 | 300-499 | 500-999 | 1000-2999 | 3000-4999 | 5000   |
|--------|---------|---------|---------|-----------|-----------|--------|
| BLANK  | \$1.98  | \$1.30  | \$1.20  | \$1.20    | \$1.10    | \$0.84 |
| CUSTOM | \$2.18  | \$1.98  | \$1.78  | \$1.58    | \$1.42    | \$1.30 |

#### Option B (Price On a P)

| QTY    | 100-299 | 300-499 |  |
|--------|---------|---------|--|
| BLANK  | \$2.08  | \$1.40  |  |
| CUSTOM | \$2.28  | \$2.08  |  |

## Option C (Price On a P)

| QTY    | 100-299 | 300-499 |
|--------|---------|---------|
| BLANK  | \$2.08  | \$1.40  |
| CUSTOM | \$2.28  | \$2.08  |

# Option D (Price On a P)

| QTY    | 100-299 | 300-499 | 500-999 | 1000-299 |
|--------|---------|---------|---------|----------|
| BLANK  | \$1.35  | \$1.34  | \$1.33  | \$1.32   |
| CUSTOM | \$1.85  | \$1.84  | \$1.83  | \$1.82   |