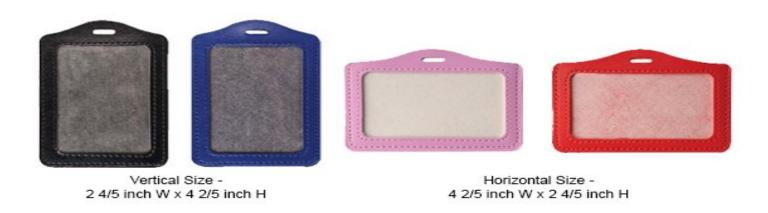

#### **Vertical & Horizontal Haux Leather Badge Holders(Price On a P)**

\$0.50

\$0.50

\$0.55

\$0.55

WH-01

WH-02

\$0.75