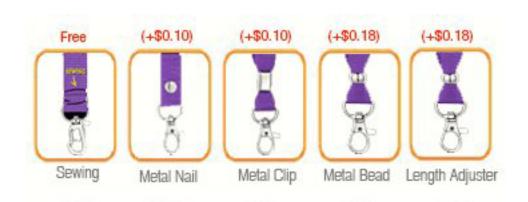

10000  |
|-------------------|-------|--------|---------|---------|---------|-------|---------|--------|
| Cost on P         | \$1.7 | \$1.49 | \$1.288 | \$1.098 | \$0.958 | \$0.9 | \$0.858 | \$0.83 |

### Product Price: 1 "

| Cost/Qu<br>antity | 100     | 200   | 300    | 500     | 1000   | 3000  | 5000   | 10000  |
|-------------------|---------|-------|--------|---------|--------|-------|--------|--------|
| Cost on P         | \$1.794 | \$1.5 | \$1.38 | \$1.116 | \$1.08 | \$1.0 | \$0.94 | \$0.86 |

## STOCK COLORS











#### Attachment(Price On a P)



#### Gold & Black Metal Clip Attachment(Price On a P)



Newly Arrived Clip Attachment(Price On a P)



### Carabiner Keychain Attachments(Price On a P)



Extra Options(Price On a P)



# Lanyard stitching Options (Price On a P)



#### Plastic Badge Holders(Price On a P)



| Qty   | 100    | 500    | 1000   | 2000   | 5000   | 10000  | 25000  |
|-------|--------|--------|--------|--------|--------|--------|--------|
| WS-01 | \$0.75 | \$0.55 | \$0.50 | \$0.43 | \$0.38 | \$0.34 | \$0.30 |
| WS-02 | \$0.75 | \$0.55 | \$0.50 | \$0.43 | \$0.38 | \$0.34 | \$0.30 |
| WH-01 | \$0.75 | \$0.55 | \$0.50 | \$0.43 | \$0.38 | \$0.34 | \$0.30 |
| WH-02 | \$0.75 | \$0.55 | \$0.50 | \$0.43 | \$0.38 | \$0.34 | \$0.30 |
|       |        |        |        |        |        |        |        |

## **Vertical & Horizontal Haux Leather Badge Holders(Price On a P)**



| Qty   | 0 - 99 | 100    | 3000   | 5000   |
|-------|--------|--------|--------|--------|
| Price | \$1.64 | \$1.56 | \$1.56 | \$1.56 |

### Aluminum Badge Holders(Pri