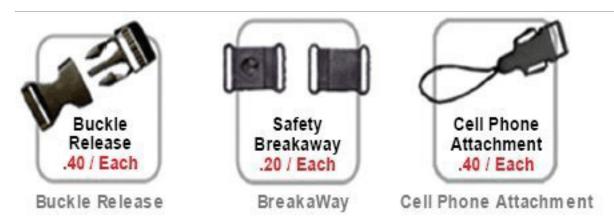

0     | 500     | 1000    | 3000  | 5000    | 10000  |
|-------------------|-------|--------|---------|---------|---------|-------|---------|--------|
| Cost on P         | \$1.7 | \$1.49 | \$1.288 | \$1.098 | \$0.958 | \$0.9 | \$0.858 | \$0.83 |

### Product Price: 1 "

| Cost/Qu<br>antity | 100     | 200   | 300    | 500     | 1000   | 3000  | 5000   | 10000  |
|-------------------|---------|-------|--------|---------|--------|-------|--------|--------|
| Cost on P         | \$1.794 | \$1.5 | \$1.38 | \$1.116 | \$1.08 | \$1.0 | \$0.94 | \$0.86 |

## STOCK COLORS











#### Attachment(Price On a P)



#### Gold & Black Metal Clip Attachment(Price On a P)



Newly Arrived Clip Attachment(Price On a P)



### Carabiner Keychain Attachments(Price On a P)



Extra Options(Price On a P)



# Lanyard stitching Options (Price On a P)



#### Plastic Badge Holders(Price On a P)



| Qty   | 100    | 500    | 1000   | 2000   | 5000   | 10000  | 25000  |
|-------|--------|--------|--------|--------|--------|--------|--------|
| WS-01 | \$0.75 | \$0.55 | \$0.50 | \$0.43 | \$0.38 | \$0.34 | \$0.30 |
| WS-02 | \$0.75 | \$0.55 | \$0.50 | \$0.43 | \$0.38 | \$0.34 | \$0.30 |
| WH-01 | \$0.75 | \$0.55 | \$0.50 | \$0.43 | \$0.38 | \$0.34 | \$0.30 |
| WH-02 | \$0.75 | \$0.55 | \$0.50 | \$0.43 | \$0.38 | \$0.34 | \$0.30 |
|       |        |        |        |        |        |        |        |

## **Vertical & Horizontal Haux Leather Badge Holders(Price On a P)**



| Qty   | 0 - 99 | 100    | 3000   | 5000   |
|-------|--------|--------|--------|--------|
| Price | \$1.64 | \$1.56 | \$1