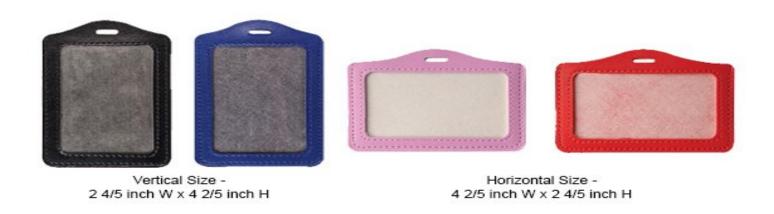

## **Vertical & Horizontal Haux Leather Badge Holders(Price On a P)**

| Qty   | 0 - 99 | 100    | 3000   | 5000   |
|-------|--------|--------|--------|--------|
| Price | \$1.64 | \$1.56 | \$1.56 | \$1.56 |