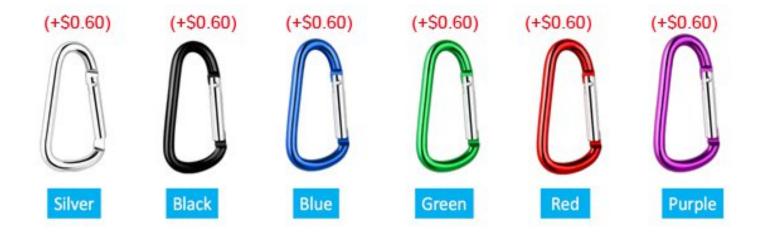

br>antity | 100   | 200    | 300     | 500     | 1000    | 3000  | 5000    | 10000  |
|-------------------|-------|--------|---------|---------|---------|-------|---------|--------|
| Cost on P         | \$1.7 | \$1.49 | \$1.288 | \$1.098 | \$0.958 | \$0.9 | \$0.858 | \$0.83 |

### Product Price: 1 "

| Cost/Qu<br>antity | 100     | 200   | 300    | 500     | 1000   | 3000  | 5000   | 10000  |
|-------------------|---------|-------|--------|---------|--------|-------|--------|--------|
| Cost on P         | \$1.794 | \$1.5 | \$1.38 | \$1.116 | \$1.08 | \$1.0 | \$0.94 | \$0.86 |

## STOCK COLORS











#### Attachment(Price On a P)



#### Gold & Black Metal Clip Attachment(Price On a P)



Newly Arrived Clip Attachment(Price On a P)



### Carabiner Keychain Attachments(Price On a P)



Extra Options(Price On a P)



# Lanyard stitching Options (Price On a P)



#### Plastic Badge Holders(Price On a P)



| Qty   | 100    | 500    | 1000   | 2000   | 5000   | 10000  | 25000  |
|-------|--------|--------|--------|--------|--------|--------|--------|
| WS-01 | \$0.75 | \$0.55 | \$0.50 | \$0.43 | \$0.38 | \$0.34 | \$0.30 |
| WS-02 | \$0.75 | \$0.55 | \$0.50 | \$0.43 | \$0.38 | \$0.34 | \$0.30 |
| WH-01 | \$0.75 | \$0.55 | \$0.50 | \$0.43 | \$0.38 | \$0.34 | \$0.30 |
| WH-02 | \$0.75 | \$0.55 | \$0.50 | \$0.43 | \$0.38 | \$0.34 | \$0.30 |
|       |        |        |        |        |        |        |        |

## **Vertical & Horizontal Haux Leather Badge Holders(Price On a P)**



| Qty   | 0 - 99 | 100    | 3000   | 5000   |
|-------|--------|--------|--------|--------|