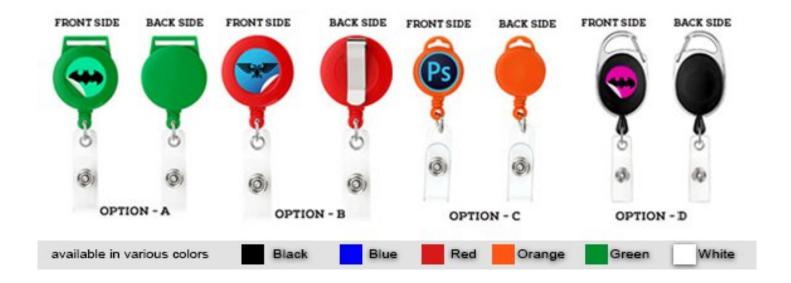

## Option A (Price On a P)

| QTY    | 100-299 | 300-499 | 500-999 | 1000-2999 | 3000-4999 | 5000   |
|--------|---------|---------|---------|-----------|-----------|--------|
| BLANK  | \$1.98  | \$1.30  | \$1.20  | \$1.20    | \$1.10    | \$0.84 |
| CUSTOM | \$2.18  | \$1.98  | \$1.78  | \$1.58    | \$1.42    | \$1.30 |

### Option B (Price On a P)

| QTY    | 100-299 | 300-499 |  |
|--------|---------|---------|--|
| BLANK  | \$2.08  | \$1.40  |  |
| CUSTOM | \$2.28  | \$2.08  |  |

## Option C (Price On a P)

| QTY    | 100-299 | 300-499 |
|--------|---------|---------|
| BLANK  | \$2.08  | \$1.40  |
| CUSTOM | \$2.28  | \$2.08  |

## Option D (Price On a P)

| QTY    | 100-299 | 300-499 | 500-999 | 1000-299 |
|--------|---------|---------|---------|----------|
| BLANK  | \$1.35  | \$1.34  | \$1.33  | \$1.32   |
| CUSTOM | \$1.85  | \$1.84  | \$1.83  | \$1.82   |