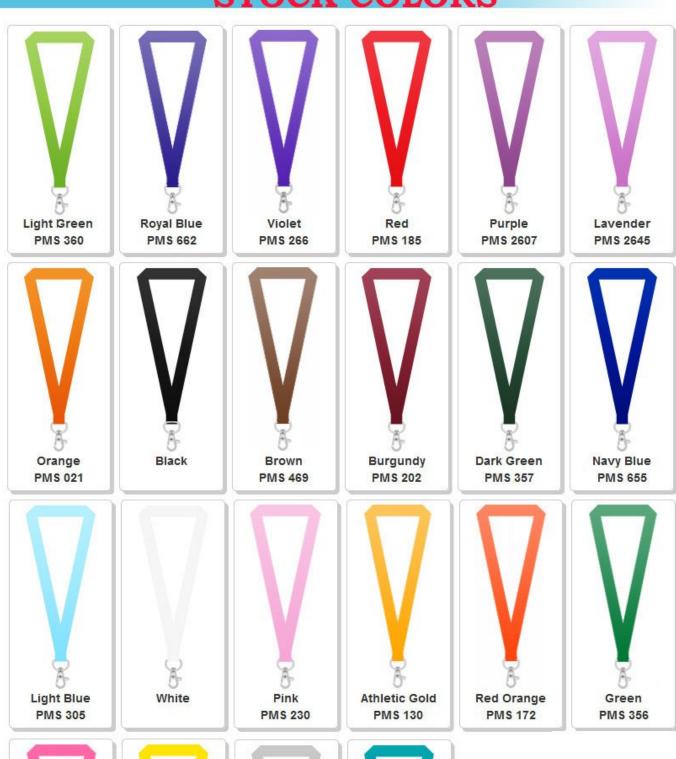

---|---------|---------|-------|---------|---------|--------|
| Cost on P         | \$1.418 | \$1.14 | \$1.048 | \$0.928 | \$0.9 | \$0.846 | \$0.776 | \$0.72 |

## Product Price : 3/4 "

| Cost/Qu<br>antity | 100   | 200    | 300     | 500     | 1000    | 3000  | 5000    | 10000  |
|-------------------|-------|--------|---------|---------|---------|-------|---------|--------|
| Cost on P         | \$1.7 | \$1.49 | \$1.288 | \$1.098 | \$0.958 | \$0.9 | \$0.858 | \$0.83 |

### Product Price: 1 "

| Cost/Qu<br>antity | 100     | 200   | 300    | 500     | 1000   | 3000  | 5000   | 10000  |
|-------------------|---------|-------|--------|---------|--------|-------|--------|--------|
| Cost on P         | \$1.794 | \$1.5 | \$1.38 | \$1.116 | \$1.08 | \$1.0 | \$0.94 | \$0.86 |

## STOCK COLORS











#### Attachment(Price On a P)



#### Gold & Black Metal Clip Attachment(Price On a P)



Newly Arrived Clip Attachment(Price On a P)



### Carabiner Keychain Attachments(Price On a P)



Extra Options(Price On a P)



# Lanyard stitching Options (Price On a P)



#### Plastic Badge Holders(Price On a P)



| Qty   | 100    | 500    | 1000   | 2000   | 5000   | 10000  | 25000  |
|-------|--------|--------|--------|--------|--------|--------|--------|
| WS-01 | \$0.75 | \$0.55 | \$0.50 | \$0.43 | \$0.38 | \$0.34 | \$0.30 |
| WS-02 | \$0.75 | \$0.55 | \$0.50 | \$0.43 | \$0.38 | \$0.34 | \$0.30 |
| WH-01 | \$0.75 | \$0.55 | \$0.50 | \$0.43 | \$0.38 | \$0.34 | \$0.30 |
| WH-02 | \$0.75 | \$0.55 | \$0.50 | \$0.43 | \$0.38 | \$0.34 | \$0.30 |
|       |        |        |        |