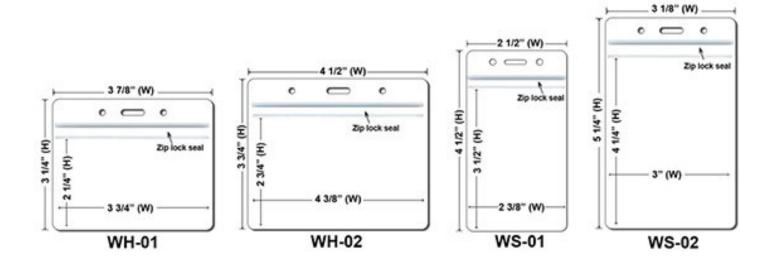

#### Plastic Badge Holders(Price On a P)

| Qty   | 100    | 500    | 1000   | 2000   | 5000   | 10000  | 25000  |
|-------|--------|--------|--------|--------|--------|--------|--------|
| WS-01 | \$0.75 | \$0.55 | \$0.50 | \$0.43 | \$0.38 | \$0.34 | \$0.30 |
| WS-02 | \$0.75 | \$0.55 | \$0.50 | \$0.43 | \$0.38 | \$0.34 | \$0.30 |
| WH-01 | \$0.75 | \$0.55 | \$0.50 | \$0.43 | \$0.38 | \$0.34 | \$0.30 |
| WH-02 | \$0.75 | \$0.55 | \$0.50 | \$0.43 | \$0.38 | \$0.34 | \$0.30 |
|       |        |        |        |        |        |        |        |