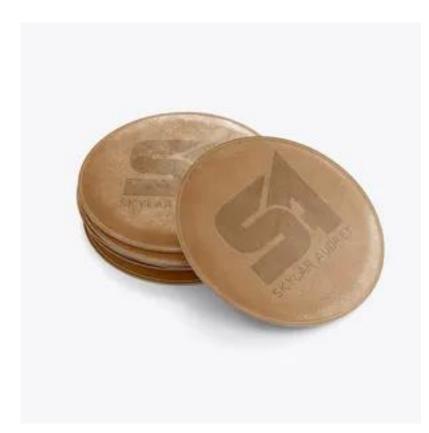

# **Custom Leather Coaster**

Custom Leather Coasters combine luxury with practicality, offering a sophisticated solution for protecting surfaces while showcasing your brand.

| Product             | Custom Leather Coaster |
|---------------------|------------------------|
| Coasters Shape      | Round                  |
| Coasters Size       | 3.5 inch & 4 inch      |
| Coasters Thickness  | 3mm                    |
| Coasters Printing   | Silk Printing          |
| Both Side Print Fee | \$0.04 (P) each        |
| Minimum Qty         | 50                     |
| Digital Proof       | \$20(P) (Required)     |