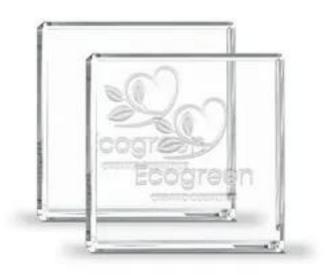

## **Customized Crystal Carving Coaster**

Our Customized Crystal Carving Coasters combine elegance and functionality, offering a personalized touch that enhances any setting, whether at home or in a business environment.

| Product         | Customized Crystal Carving Coaster |
|-----------------|------------------------------------|
| Coasters Shape  | Square                             |
| Coasters Size   | 4 inch                             |
| Printing Option | Front Side                         |
| Minimum Qty     | 50                                 |
| Digital Proof   | \$20(P) (Required)                 |