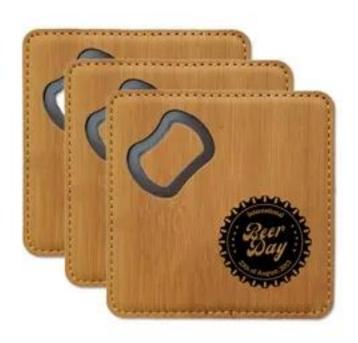

## **Custom Leather Bottle Opener Coaster**

Our Custom Bamboo Coasters offer a perfect blend of eco-friendliness and elegance, making them a stylish addition to any home or business while protecting your surfaces with a natural touch.

| Product            | Custom Leather Bottle Opener Coaster |
|--------------------|--------------------------------------|
| Coasters Shape     | Square                               |
| Coasters Size      | 3.5 inch                             |
| Coasters Thickness | 3mm                                  |
| Printing Option    | Front Side                           |
| Minimum Qty        | 50                                   |
|                    |                                      |