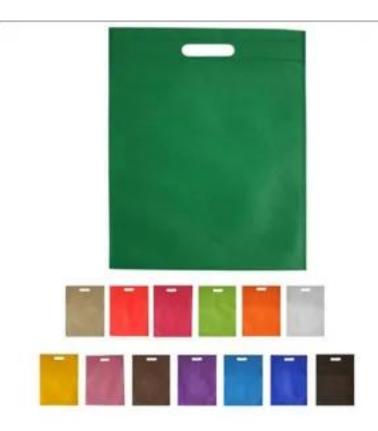

### Product TT984-FNWET-BG Material & Description Flat Non-Woven Economy Tote Bag - Shopping Bags

Colors White, Blue, Green, Yellow, Orange, Red, Purple, Gray, Black, Light Blue, Teal, Royal Blue, Navy

Blue

Sizes 9.85 " x 7.85 "

Imprint Methods Unimprinted, Silkscreen

Extra Imprint color : \$80(P) Set up charge \$0.08(P) Runcharge

Materials non-woven

Additional Options Digital Proof: \$20(P)(Required)

FREESet-up Includes one side one color imprint