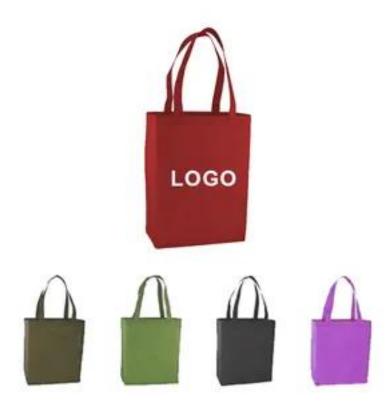

## **Standard Everyday Carry Market Bag**

Introducing our vibrant tote bag, perfect for your outings to the corner grocery store, flea market, beach, or pool. Measuring15.5"W x 13.5"H x 5.5"D, this spacious tote is crafted from 80G non-woven polypropylene, ensuring durability and sustainability. It features a bottom gusset and comfortable 18" handles for easy carrying.

Select from a range of stylish colors and personalize it with your company logo, name, or message. This tote bag serves as a fantastic branded promotional gift or giveaway, ideal for various events. Make a lasting impression while promoting your brand in an environmentally conscious way!

## **Product TB88**

Material & Description Non-Woven Polypropylene

Colors Black, Royal Blue, Navy Blue, Green, Red

Sizes 15.5"W x 13.5"H x 5.5"D

| Imprint Methods Screen Printed, Unimprinted                     |  |
|-----------------------------------------------------------------|--|
| Extra Imprint color : \$80(P) Set up charge \$0.08(P) Runcharge |  |
| Materials Nonwoven Polypropylene                                |  |
| Additional Options Digital Proof: \$20(P)(Required)             |  |
| FREESet-up Includes one side one color imprint                  |  |
| Minimum Quantity 300                                            |  |
|                                                                 |  |