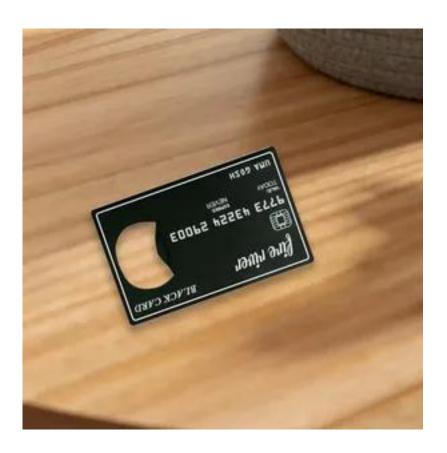

## **Custom Black Card Bottle Openers**

Elevate your bottle-opening experience with the Black Card Bottle Opener, featuring a sleek black design that exudes timeless elegance. Crafted to perfection, this bottle opener adds a touch of sophistication to any bar or kitchen setup. Made from high-quality alloy, its durable construction ensures it not only looks exquisite but also performs flawlessly.