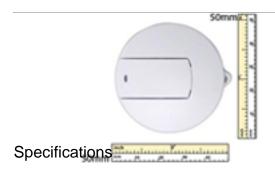

Imprint Options

- Print Types:Full Color
- Imprint Location:Front & Back
- Imprint Size:50mm diameter
- Extra Imprint Color \$80(P) setup Fee \$0.08(P)/Each Run Charge
- Second Side Printing \$130(P) Setup Fee \$0.08(P)/Each Run Charge