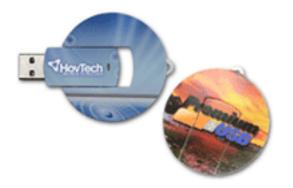

Imprint Options

- Print Types:Full Color
- Imprint Location:Front & Back
- Imprint Size:50mm diameter
- Extra Imprint Color \$80(P) setup Fee \$0.08(P)/Each Run Charge
- Second Side Printing \$130(P) Setup Fee \$0.08(P)/Each Run Charge