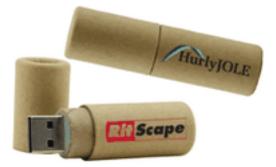

# **USB Storage Drive - US3-U165**

- Printing: Silkscreen Printing (One side, second side is additional.)
- Shipping: FREE Ground Shipping
- Material: Paper
- Drive Size: 66.6mm x 18.5mm (Diameter)
- Features: Eco Friendly Recycled Cardboard
- Digital Proof Fee \$20(P)
- Extra Imprint Color \$80(P) setup Fee \$0.08(P)/Each Run Charge
- Second Side Printing \$130(P) Setup Fee \$0.08(P)/Each Run Charge