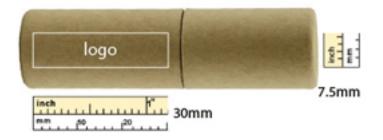

# **Imprint Options**

**Imprint Options** 

- Print Types:Silkscreen
- Imprint Location:Side
- Imprint Size:30mm x 7.5mm