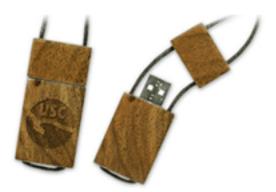

# **USB Storage Drive - US3-U75**

- Printing: Laser Engraving (One side, second side is additional.)
- Shipping: FREE Ground Shipping
- Material: Wood
- Drive Size: 55mm x 26mm x 10mm
- Features: No-Lose Cap, Wearable, Magnetic Cap
- Digital Proof Fee \$20(P)
- Extra Imprint Color \$80(P) setup Fee \$0.08(P)/Each Run Charge
- Second Side Printing \$130(P) Setup Fee \$0.08(P)/Each Run Charge

# **Imprint Options**

- Print Types:Laser Engraving
- Imprint Location:Front & Back
- Imprint Size:30mm x 19mm