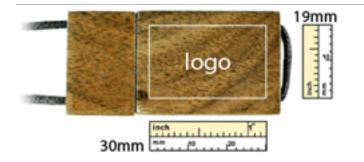

# **Imprint Options**

- Print Types:Laser Engraving
- Imprint Location:Front & Back
- Imprint Size:30mm x 19mm