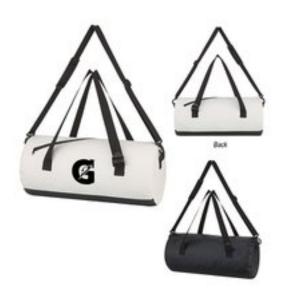

## WATER-RESISTANT PATH SEEKER DUFFEL (TT984-119)

| Product #              | TT984-119                                                                                                                                                                                                                                                                                                                                                                                                                                               |  |
|------------------------|---------------------------------------------------------------------------------------------------------------------------------------------------------------------------------------------------------------------------------------------------------------------------------------------------------------------------------------------------------------------------------------------------------------------------------------------------------|--|
| Material & Description | <ul> <li>Made Of 500D PVC Tarpaulin</li> <li>Detachable/Adjustable Shoulder Strap</li> <li>Adjustable Web Carrying Handles</li> <li>Water-Resistant Heat Welded Seams</li> <li>Resistant To Water, Punctures, Mildew and UV Rays</li> <li>Perfect For Keeping Your Contents Dry And Safe</li> <li>Spot Clean/Air Dry</li> <li>Imprint Area - 5" W x 4" H</li> <li>Approximate Bag Size - 21" W x 10" Diameter</li> <li>Minimum Quantity - 50</li> </ul> |  |
| Imprint Method         | Screen Printed                                                                                                                                                                                                                                                                                                                                                                                                                                          |  |
| Additional Options     | Reverse side imprint :\$80(P) Set up charge \$0.08(P) Runcharge Extra Imprint color : \$80(P) Set up charge \$0.08(P) Runcharge Digital Proof: \$20(P)(Required)                                                                                                                                                                                                                                                                                        |  |
| Prices Include         | FREESet-up Includes one side one color imprint                                                                                                                                                                                                                                                                                                                                                                                                          |  |
| Color                  | Black, White                                                                                                                                                                                                                                                                                                                                                                                                                                            |  |