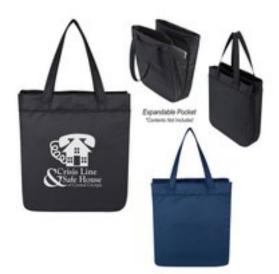

## WATER-REPELLENT TRAVEL TOTE BAG (TT984-139)

| Product #              | TT984-139                                                                                                                                                                                                                                                                                                                                                                                                                                                                                |  |  |
|------------------------|------------------------------------------------------------------------------------------------------------------------------------------------------------------------------------------------------------------------------------------------------------------------------------------------------------------------------------------------------------------------------------------------------------------------------------------------------------------------------------------|--|--|
| Material & Description | <ul> <li>Made Of Water-Repellent 230T Polyester Damask</li> <li>Front Compartment With Outside Pocket And Large Inside Zippered Pocket</li> <li>Double Zippered Middle Compartment</li> <li>Back Compartment With Inside Padded Pocket</li> <li>5" Bottom Gusset</li> <li>21" Carrying Handles</li> <li>Spot Clean/Air Dry</li> <li>Imprint Area - 11" W x 9" H</li> <li>Approximate Bag Size - 16" W x 16 <sup>3</sup>/<sub>4</sub>" H x 5" D</li> <li>Minimum Quantity - 25</li> </ul> |  |  |
| Imprint Method         | Screen Printed                                                                                                                                                                                                                                                                                                                                                                                                                                                                           |  |  |
| Additional Options     | Reverse side imprint :\$80(P) Set up charge \$0.08(P) Runcharge<br>Extra Imprint color : \$80(P) Set up charge \$0.08(P) Runcharge<br>Digital Proof: \$20(P)(Required)                                                                                                                                                                                                                                                                                                                   |  |  |
| Prices Include         | FREESet-up Includes one side one color imprint                                                                                                                                                                                                                                                                                                                                                                                                                                           |  |  |
| Color                  | Black, Navy Blue                                                                                                                                                                                                                                                                                                                                                                                                                                                                         |  |  |