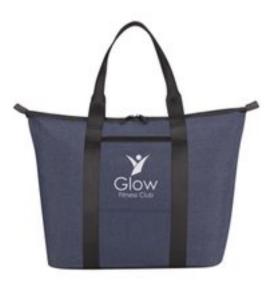

## **PERFORMANCE FITNESS TOTE BAG (TT984-289)**

| Product #              | TT984-289                                                                                                                                                                                                                                                                                                                                                                                                                                                      |  |
|------------------------|----------------------------------------------------------------------------------------------------------------------------------------------------------------------------------------------------------------------------------------------------------------------------------------------------------------------------------------------------------------------------------------------------------------------------------------------------------------|--|
| Material & Description | <ul> <li>Made Of 190T Dobby Polyester</li> <li>Double Zippered Main Compartment</li> <li>Front Pocket</li> <li>Inside Detachable Zippered Accessory Bag With Air Vents And<br/>Leatherette Carry Handle</li> <li>Loops On Front And Back For Carrying Gym Mat Or Towel</li> <li>21" Handles</li> <li>Spot Clean/Air Dry</li> <li>Imprint Area - 4" W x 4" H</li> <li>Approximate Bag Size - 15 ½" W x 15 ½" H x 8" D</li> <li>Minimum Quantity - 25</li> </ul> |  |
| Imprint Method         | Screen Printed                                                                                                                                                                                                                                                                                                                                                                                                                                                 |  |
| Additional Options     | Reverse side imprint :\$80(P) Set up charge \$0.08(P) Runcharge<br>Extra Imprint color : \$80(P) Set up charge \$0.08(P) Runcharge<br>Digital Proof: \$20(P)(Required)                                                                                                                                                                                                                                                                                         |  |
| Prices Include         | Includes one side one color imprint                                                                                                                                                                                                                                                                                                                                                                                                                            |  |
| Color                  | Gray Black, Navy Blue                                                                                                                                                                                                                                                                                                                                                                                                                                          |  |