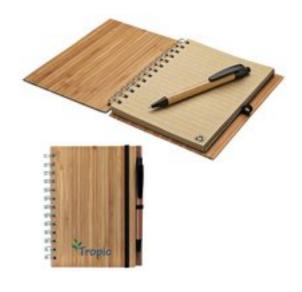

## **Bamboo Notebook and Pen(PN98409-CP57)**

| Product #      | PN98409-CP57                                                                                                                                                                                                                                                                                                                                                                                                                        |  |
|----------------|-------------------------------------------------------------------------------------------------------------------------------------------------------------------------------------------------------------------------------------------------------------------------------------------------------------------------------------------------------------------------------------------------------------------------------------|--|
| Features       | Bamboo front and back covers, 80pgs 4-3/4" x 6-3/4" lined recycled paper, silver spiral, black elastic closure and pen loop, Bamboo pen with black trims.                                                                                                                                                                                                                                                                           |  |
| Labels         | <ol> <li>One color, one location Silk Screen imprint.</li> <li>Black or blue Ink Available</li> <li>Imprint Color Options Available - Black, Navy Blue, Royal Blue, Process Blue, Reflex Blue,Brown,Burgundy, Athletic Gold, Metallic Gold, Gray, Forest Green, Kelly Green, Maroon, Orange, Pink, Purple, Red, Rhodamine Red, Rubine Red, Warm Red, Silver, Teal, White, Yellow</li> <li>Item Colors Available - Bamboo</li> </ol> |  |
| Prices Include | Free Shipping Free Set Up One Imprint Color Free No Mold Charge                                                                                                                                                                                                                                                                                                                                                                     |  |
| Weight         | 1.12 oz                                                                                                                                                                                                                                                                                                                                                                                                                             |  |
| Imprint Area   | 1/2"H x 1-3/8"W                                                                                                                                                                                                                                                                                                                                                                                                                     |  |