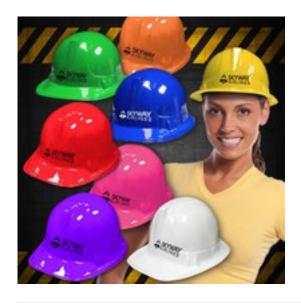

## **Novelty Plastic Construction Hats(CB98409-CB67)**

| Product #      | CB98409-CB67                                                                                                                                                                                                                                                                                                                                                                            |  |
|----------------|-----------------------------------------------------------------------------------------------------------------------------------------------------------------------------------------------------------------------------------------------------------------------------------------------------------------------------------------------------------------------------------------|--|
| Features       | Plastic Construction Hat.                                                                                                                                                                                                                                                                                                                                                               |  |
| Specifications | <ol> <li>One color, one location Pad imprint.</li> <li>Imprint Color Options Available - Black, Royal Blue, Navy Blue, Process Blue, Reflex Blue, Bronze, Brown, Burgundy, Gold, Gray, Dark Green, Light Green, Orange, Pink, Purple, Red, Silver, Teal, White, Yellow</li> <li>Item Colors Available - Blue, Green, Orange, Pink, Purple, Red, White, Yellow, Safety Yellow</li> </ol> |  |
| Prices Include | Free Set Up<br>One Imprint Color Free                                                                                                                                                                                                                                                                                                                                                   |  |
| Dimensions     | One size fits most.                                                                                                                                                                                                                                                                                                                                                                     |  |
| Imprint Area   | Default                                                                                                                                                                                                                                                                                                                                                                                 |  |