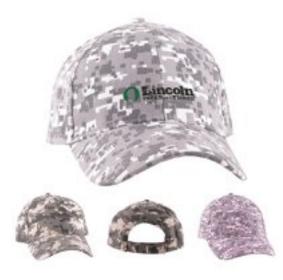

## **Digital Camo Structured Baseball Cap 6**

# Panel(CB98409-CB305)

| Product #      | CB98409-CB305                                                                                                                                                                                                                                                                                                                                                                                                              |  |
|----------------|----------------------------------------------------------------------------------------------------------------------------------------------------------------------------------------------------------------------------------------------------------------------------------------------------------------------------------------------------------------------------------------------------------------------------|--|
| Features       | Cotton structured baseball cap featuring digital<br>camo pattern stock art in 3 fashion colors. 6<br>Panels and sewn eyelets and adjustable fabric<br>strap with two piece Velcro tab closure. Medium<br>profile and pre-curved visor. Materials: Cotton.                                                                                                                                                                  |  |
| Specifications | <ol> <li>Embroidery in one location, up to 7 thread<br/>colors and up to 7000 stitches.</li> <li>Imprint Color Options Available - Black, Blue,<br/>Navy Blue, Process Blue, Reflex Blue, Brown,<br/>Burgundy, Athletic Gold, Gray, Green, Dark<br/>Green, Light Green, Magenta, Orange, Pink,<br/>Purple, Red, Teal, White, Yellow</li> <li>Item Colors Available - Digital Camo,Gray<br/>Camo, PinkCamouflage</li> </ol> |  |
| Prices Include | Free Set Up<br>One Imprint Color Free                                                                                                                                                                                                                                                                                                                                                                                      |  |
| Dimensions     | One size fits most                                                                                                                                                                                                                                                                                                                                                                                                         |  |
| Imprint Area   | Front 4-1/2"W x 2-1/8"H                                                                                                                                                                                                                                                                                                                                                                                                    |  |