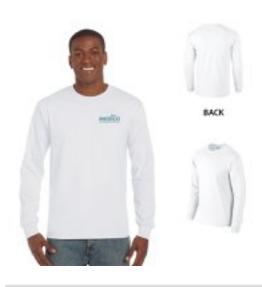

## Gildan Ultra Cotton Classic Fit Adult Long Sleeve T-Shirt - 6 oz.- White(TS98409-TS147)

| Product #      | TS98409-TS147                                                                                                                                                                                                                                                                                                                      |
|----------------|------------------------------------------------------------------------------------------------------------------------------------------------------------------------------------------------------------------------------------------------------------------------------------------------------------------------------------|
| Features       | Classic fit long sleeve t-shirt made of 100% cotton 6 oz. Preshrunk Jersey knit fabric,double needle 7/8 collar, taped neck and shoulders,Double needle sleeve and bottom hems.                                                                                                                                                    |
| Specifications | 1.One color, one location silk screen imprint. 2. Imprint Color Options Available - Black, Blue, Navy Blue, Process Blue, Reflex Blue, Brown, Burgundy, Athletic Gold, Metallic Pale Gold, Cool Gray, Green, Dark Green, Magenta, Orange, Pink, Purple, Red, Metallic Silver, Teal, White, Yellow 3. Item Colors Available - White |
| Prices Include | Free Set Up<br>One Imprint Color Free                                                                                                                                                                                                                                                                                              |
| Dimensions     | Sizes Available                                                                                                                                                                                                                                                                                                                    |
| Imprint Area   | Front Left Chest or Full Front Imprint<br>Area:Chest: 4"W x 4"H; Front: 12"W x 12"H                                                                                                                                                                                                                                                |