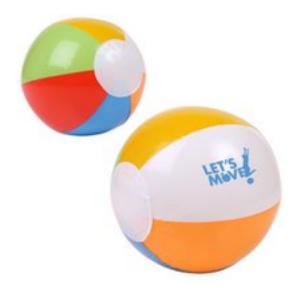

## 6" Multi Colored Beach Ball(BB98409-B18)

| Product #      | BB98409-B18                                                                                                                                                                                                                                                                                      |
|----------------|--------------------------------------------------------------------------------------------------------------------------------------------------------------------------------------------------------------------------------------------------------------------------------------------------|
| Features       | 6" Vinyl inflatable beach toy in 6 assorted color panels. Measurement is 1/2 the circumference when item is inflated.                                                                                                                                                                            |
| Specifications | <ol> <li>One color, one location Pad imprint.</li> <li>Imprint Color Options Available - Black, Light<br/>Blue, Navy Blue, Royal Blue, Brown, Burgundy,<br/>Gold, Green, Dark Green, Orange, Purple, Red,<br/>Silver, Teal, White, Yellow</li> <li>Item Colors Available - Multicolor</li> </ol> |
| Prices Include | Setup Charge - \$65 Free Set Up One Imprint Color Free                                                                                                                                                                                                                                           |
| Dimensions     | 6"                                                                                                                                                                                                                                                                                               |
| Imprint Area   | 1-1/2"W x 1"H, White Panel.                                                                                                                                                                                                                                                                      |