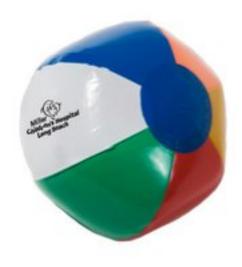

## 6" inflatable beach ball(BB98409-B25)

| Product #      | BB98409-B25                                                                                                                                                                                                                                                                                  |
|----------------|----------------------------------------------------------------------------------------------------------------------------------------------------------------------------------------------------------------------------------------------------------------------------------------------|
| Features       | 6" inflatable beach ball.                                                                                                                                                                                                                                                                    |
| Specifications | <ol> <li>one color, one location Silk Screen imprint.</li> <li>Imprint Color Options Available - Black, Light Blue, Navy Blue, Royal Blue, Brown, Burgundy, Gold, Green, Dark Green, Orange, Purple, Red, Silver, Teal, White, Yellow</li> <li>Item Colors Available - Multicolor</li> </ol> |
| Prices Include | Setup Charge - \$65 Free Set Up One Imprint Color Free                                                                                                                                                                                                                                       |
| Dimensions     | 6" diameter                                                                                                                                                                                                                                                                                  |
| Imprint Area   | 1-1/2"W x 1"H                                                                                                                                                                                                                                                                                |