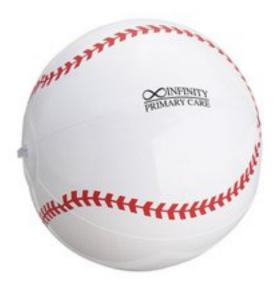

## 14" Baseball Beach Ball(BB98409-B28)

| Product #      | BB98409-B28                                                                                                                                                                                                                                                                                 |
|----------------|---------------------------------------------------------------------------------------------------------------------------------------------------------------------------------------------------------------------------------------------------------------------------------------------|
| Features       | 14" inflatable beach ball designed to look like a baseball.                                                                                                                                                                                                                                 |
| Specifications | <ol> <li>One color, one location Pad imprint.</li> <li>Imprint Color Options Available - Black, Light<br/>Blue, Navy Blue, Royal Blue, Brown, Burgundy,<br/>Gold, Green, Dark Green, Orange, Purple, Red,<br/>Silver, Teal, White, Yellow</li> <li>Item Colors Available - White</li> </ol> |
| Prices Include | Setup Charge - \$65<br>Free Set Up<br>One Imprint Color Free                                                                                                                                                                                                                                |
| Dimensions     | 14" dia.                                                                                                                                                                                                                                                                                    |
| Imprint Area   | 3-1/2" W x 3" H                                                                                                                                                                                                                                                                             |