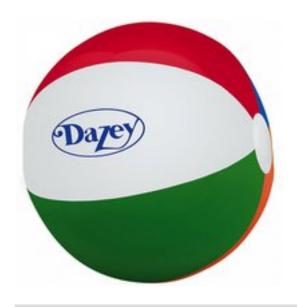

## **Beach Ball 10 inch(BB98409-B29)**

| Product #      | BB98409-B29                                                                                                                                                                                                                                                                                              |
|----------------|----------------------------------------------------------------------------------------------------------------------------------------------------------------------------------------------------------------------------------------------------------------------------------------------------------|
| Features       | This six-panel, multi color 10-1/4" diameter beach ball is sure to bring hours of fun!                                                                                                                                                                                                                   |
| Specifications | <ol> <li>One color, one location Silk screen imprint.</li> <li>Imprint Color Options Available - Black, Light<br/>Blue, Navy Blue, Royal Blue, Brown, Burgundy,<br/>Gold, Green, Dark Green, Orange, Purple, Red,<br/>Silver, Teal, White, Yellow</li> <li>Item Colors Available - Multicolor</li> </ol> |
| Prices Include | Setup Charge - \$60 Free Set Up One Imprint Color Free                                                                                                                                                                                                                                                   |
| Dimensions     | -                                                                                                                                                                                                                                                                                                        |
| Imprint Area   | -                                                                                                                                                                                                                                                                                                        |