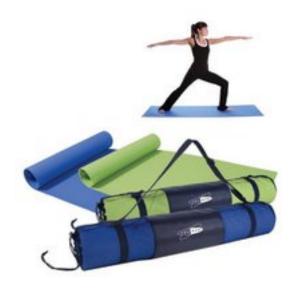

## On-the-Go Yoga Mat(BM98409-BM6)

| Product #      | BM98409-BM6                                                                                                                                                                                                                                                                                                   |
|----------------|---------------------------------------------------------------------------------------------------------------------------------------------------------------------------------------------------------------------------------------------------------------------------------------------------------------|
| Features       | PVC Yoga mat packed in a convenient nylon and mesh carrying case with adjustable 28" strap and drawstring closure. Mat is 68" x 24" x 1/8." Mat rolls up easily for storage. Imprint available on case only. Cleaning Instructions: Hand wash with damp cloth.                                                |
| Specifications | <ol> <li>One location one color silk screen imprint.</li> <li>Imprint Color Options Available - Black, Light<br/>Blue, Navy Blue, Royal Blue, Brown, Burgundy,<br/>Gold, Green, Dark Green, Orange, Purple, Red,<br/>Silver, Teal, White, Yellow</li> <li>Item Colors Available - Blue, Lime Green</li> </ol> |
| Prices Include | Setup Charge - \$65 Free Set Up One Imprint Color Free                                                                                                                                                                                                                                                        |
| Dimensions     | 25"W x 4-1/2"H Diameter                                                                                                                                                                                                                                                                                       |
| Imprint Area   | 4"W x 3"H, On Case Only.                                                                                                                                                                                                                                                                                      |