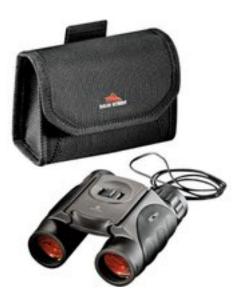

## High Sierra Tahoe Binoculars(BN98409-BN3)

| Product #      | BN98409-BN3                                                                                                                                                                                                                                                                                           |
|----------------|-------------------------------------------------------------------------------------------------------------------------------------------------------------------------------------------------------------------------------------------------------------------------------------------------------|
| Features       | Ideal for sporting and outdoor events such as hiking, camping, and hunting,Waterproof ruby lenses enhance presentation.                                                                                                                                                                               |
| Specifications | <ol> <li>One location one color silk screen imprint.</li> <li>Imprint Color Options Available - Black, Light<br/>Blue, Navy Blue, Royal Blue, Brown, Burgundy,<br/>Gold, Green, Dark Green, Orange, Purple, Red,<br/>Silver, Teal, White, Yellow</li> <li>Item Colors Available - Graphite</li> </ol> |
| Prices Include | Setup Charge - \$65<br>Free Set Up<br>One Imprint Color Free                                                                                                                                                                                                                                          |
| Dimensions     | 4-5/16"H x 1-9/16"W x 4-1/8"L                                                                                                                                                                                                                                                                         |
| Imprint Area   | centered above dial (3/8"H x 1"W)                                                                                                                                                                                                                                                                     |