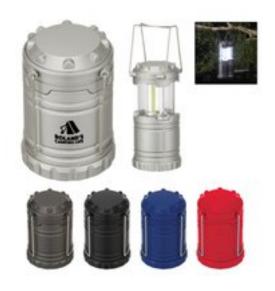

## Cob Pop-Up Lantern(CK98409-CK5)

| Product #      | CK98409-CK5                                                                                                                                                                                                                                                                                                                        |
|----------------|------------------------------------------------------------------------------------------------------------------------------------------------------------------------------------------------------------------------------------------------------------------------------------------------------------------------------------|
| Features       | 3 Extra Bright White COB Strips. Lights Up.<br>Automatically When Opened And Turns Off<br>When Collapsed. Slide Up Or Down To Control<br>The Brightness. Convenient Hooks For Easy<br>Hanging.                                                                                                                                     |
| Specifications | <ol> <li>One color, one location Pad imprint.</li> <li>Imprint Color Options Available - Black, Light<br/>Blue, Navy Blue, Royal Blue, Brown, Burgundy,<br/>Gold, Green, Dark Green, Orange, Purple, Red,<br/>Silver, Teal, White, Yellow</li> <li>Item Colors Available - Black, Royal Blue,<br/>Gunmetal, Red, Silver</li> </ol> |
| Prices Include | Setup Charge - \$50 Free Set Up One Imprint Color Free                                                                                                                                                                                                                                                                             |
| Dimensions     | Lantern is 3-1/2" W x 5" H when closed                                                                                                                                                                                                                                                                                             |
| Imprint Area   | 1-5/8" W x 1-1/8" H                                                                                                                                                                                                                                                                                                                |