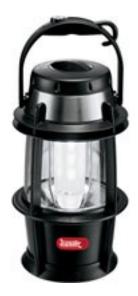

## High Sierra 4 L.E.D. Super Bright Lantern(CK98409-CK3)

| Product #      | CK98409-CK3                                                                                                                                                                                                                                                                                 |
|----------------|---------------------------------------------------------------------------------------------------------------------------------------------------------------------------------------------------------------------------------------------------------------------------------------------|
| Features       | This heavy duty, weather resistant lantern features a compass, four L.E.D. lights, and dual option handle and hook. Batteries not included.                                                                                                                                                 |
| Specifications | <ol> <li>One color, one location Pad imprint.</li> <li>Imprint Color Options Available - Black, Light<br/>Blue, Navy Blue, Royal Blue, Brown, Burgundy,<br/>Gold, Green, Dark Green, Orange, Purple, Red,<br/>Silver, Teal, White, Yellow</li> <li>Item Colors Available - Black</li> </ol> |
| Prices Include | Setup Charge - \$65<br>Free Set Up<br>One Imprint Color Free                                                                                                                                                                                                                                |
| Dimensions     | 9-1/2" H x 4-1/2" L                                                                                                                                                                                                                                                                         |
| Imprint Area   | 1" H x 1-1/2" W (handle top, hook rightCentered on lower plastic panel)                                                                                                                                                                                                                     |