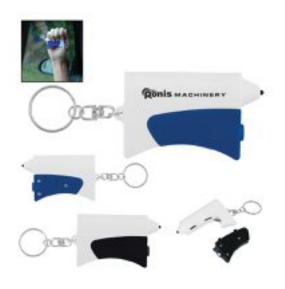

## Mini Emergency Auto Set Key Chain(CK98409-CK14)

| Product #      | CK98409-CK14                                                                                                                                                                                                                                                                                                                                          |
|----------------|-------------------------------------------------------------------------------------------------------------------------------------------------------------------------------------------------------------------------------------------------------------------------------------------------------------------------------------------------------|
| Features       | This ABS plastic auto tool includes everything you'll need in an emergency all on a compact key chain. Includes emergency hammer, seat belt cutter, and LED light. Color panel slides off to reveal metal slicer seat belt cutter. Button on back of color panel activates LED light (single bright white LED). Uses 3 button cell batteries (LR621). |
| Specifications | <ol> <li>One color, one location Pad imprint.</li> <li>Imprint Color Options Available - Black, Light<br/>Blue, Navy Blue, Royal Blue, Brown, Burgundy,<br/>Gold, Green, Dark Green, Orange, Purple, Red,<br/>Silver, Teal, White, Yellow</li> <li>Item Colors Available - Black, Blue</li> </ol>                                                     |
| Prices Include | Setup Charge - \$65 Free Set Up One Imprint Color Free                                                                                                                                                                                                                                                                                                |
| Dimensions     | 3-1/8"W x 1-3/4"H x 3/4"L                                                                                                                                                                                                                                                                                                                             |
| Imprint Area   | Front-Top White Panel 2"W x 1/4"H                                                                                                                                                                                                                                                                                                                     |