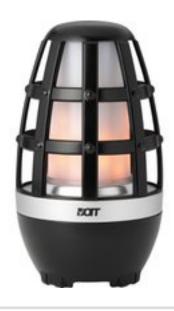

## 3-Function Lantern(CK98409-CK17)

| Product #      | CK98409-CK17                                                                                                                                                                                                                                                                                       |
|----------------|----------------------------------------------------------------------------------------------------------------------------------------------------------------------------------------------------------------------------------------------------------------------------------------------------|
| Features       | Create the ambiance of a flame without the hazard of a fire or simply light up the room with the 3 function lantern. With three modes of torch light, solid orange, and solid white this lantern is perfect for any occasion. Hanging hooks included on base of lantern.                           |
| Specifications | <ol> <li>One location one color silk screen imprint.</li> <li>Imprint Color Options Available - Black, Light<br/>Blue, Navy Blue, Royal Blue, Brown, Burgundy,<br/>Gold, Green, Dark Green, Orange, Purple, Red,<br/>Silver, Teal, White, Yellow</li> <li>Item Colors Available - Black</li> </ol> |
| Prices Include | Setup Charge - \$65 Free Set Up One Imprint Color Free                                                                                                                                                                                                                                             |
| Dimensions     | 3-21/64" H x 5-29/32" W x 3-21/64" D                                                                                                                                                                                                                                                               |
| Imprint Area   | 1/32" H x 1-1/2" W                                                                                                                                                                                                                                                                                 |