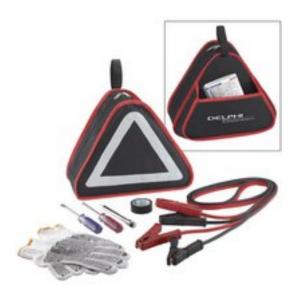

## Emergency Auto Kit(CK98409-CK19)

| Product #      | CK98409-CK19                                                                                                                                                                                                                                                                                           |
|----------------|--------------------------------------------------------------------------------------------------------------------------------------------------------------------------------------------------------------------------------------------------------------------------------------------------------|
| Features       | Zippered reflective carry case with open storage<br>pocket contains 200-amp jumper cables, flat<br>head screwdriver, Phillips-head screwdriver,<br>rubber electrical tape, rubber friction cotton<br>gloves and tire gauge. Reinforced top carry<br>handle. Product Material: Woven nylon case.        |
| Specifications | <ol> <li>One location one color silk screen imprint.</li> <li>Imprint Color Options Available - Black, Light<br/>Blue, Navy Blue, Royal Blue, Brown, Burgundy,<br/>Gold, Green, Dark Green, Orange, Purple, Red,<br/>Silver, Teal, White, Yellow</li> <li>Item Colors Available - Black/Red</li> </ol> |
| Prices Include | Setup Charge - \$65<br>Free Set Up<br>One Imprint Color Free                                                                                                                                                                                                                                           |
| Dimensions     | 9-1/4" H x 11-1/2" W with 4-3/4" gusset.                                                                                                                                                                                                                                                               |
| Imprint Area   | 2-1/2" H x 5" W                                                                                                                                                                                                                                                                                        |