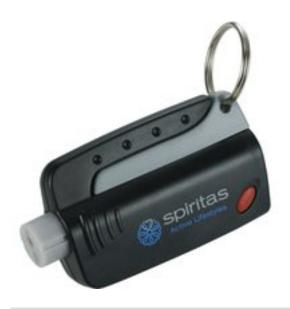

## **Key to Safety Rescue Keychain(CK98409-CK20)**

| Product #      | CK98409-CK20                                                                                                                                                                                                                                                                           |
|----------------|----------------------------------------------------------------------------------------------------------------------------------------------------------------------------------------------------------------------------------------------------------------------------------------|
| Features       | Never leave home without this key to safety rescue keychain. This 4 in 1 emergency safety tool includes spring loaded window glass breaker, seat belt cutter, key light and key ring.                                                                                                  |
| Specifications | <ol> <li>One location one color silk screen imprint.</li> <li>Imprint Color Options Available - Black, Light Blue, Navy Blue, Royal Blue, Brown, Burgundy, Gold, Green, Dark Green, Orange, Purple, Red, Silver, Teal, White, Yellow</li> <li>Item Colors Available - Black</li> </ol> |
| Prices Include | Setup Charge - \$65 Free Set Up One Imprint Color Free                                                                                                                                                                                                                                 |
| Dimensions     | 1-1/2" H x 2-1/2" W                                                                                                                                                                                                                                                                    |
| Imprint Area   | Ring Top/Right CornerCentered between Ribbed Design & Button 1/2" H x 1-1/4" W                                                                                                                                                                                                         |