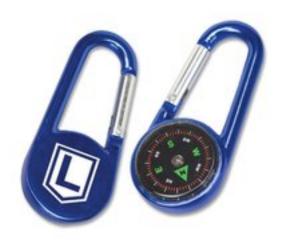

## **Compass Carabiner(CM98409-CM3)**

| Product #      | CM98409-CM3                                                                                                                                                                                                                                                                            |
|----------------|----------------------------------------------------------------------------------------------------------------------------------------------------------------------------------------------------------------------------------------------------------------------------------------|
| Features       | Compass with attached carabiner clip.                                                                                                                                                                                                                                                  |
| Specifications | <ol> <li>one color, one location Silk Screen imprint.</li> <li>Imprint Color Options Available - Black, Light Blue, Navy Blue, Royal Blue, Brown, Burgundy, Gold, Green, Dark Green, Orange, Purple, Red, Silver, Teal, White, Yellow</li> <li>Item Colors Available - Blue</li> </ol> |
| Prices Include | Setup Charge - \$70 Free Set Up One Imprint Color Free                                                                                                                                                                                                                                 |
| Dimensions     | 1-1/4"W x 2-3/4"H x 3/8"D                                                                                                                                                                                                                                                              |
| Imprint Area   | 1" diameter                                                                                                                                                                                                                                                                            |