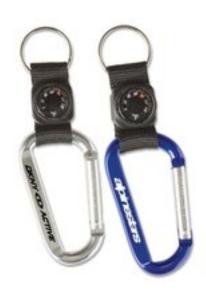

## **Carabiner with Thermometer Key Tag(CM98409-CM5)**

| Product #      | CM98409-CM5                                                                                                                                                                                                                                                                                                       |
|----------------|-------------------------------------------------------------------------------------------------------------------------------------------------------------------------------------------------------------------------------------------------------------------------------------------------------------------|
| Features       | Thermometer with D-ring and carabiner attachment.                                                                                                                                                                                                                                                                 |
| Specifications | <ol> <li>one color, one location Silk Screen imprint.</li> <li>Imprint Color Options Available - Black, Light Blue, Navy Blue, Royal Blue, Brown, Burgundy, Gold, Green, Dark Green, Orange, Purple, Red, Silver, Teal, White, Yellow</li> <li>Item Colors Available - Black, Blue, Green, Red, Silver</li> </ol> |
| Prices Include | Setup Charge - \$70 Free Set Up One Imprint Color Free                                                                                                                                                                                                                                                            |
| Dimensions     | 5-3/8"W x 1-3/4"H                                                                                                                                                                                                                                                                                                 |
| Imprint Area   | 1-1/2"W x 3/16"H                                                                                                                                                                                                                                                                                                  |